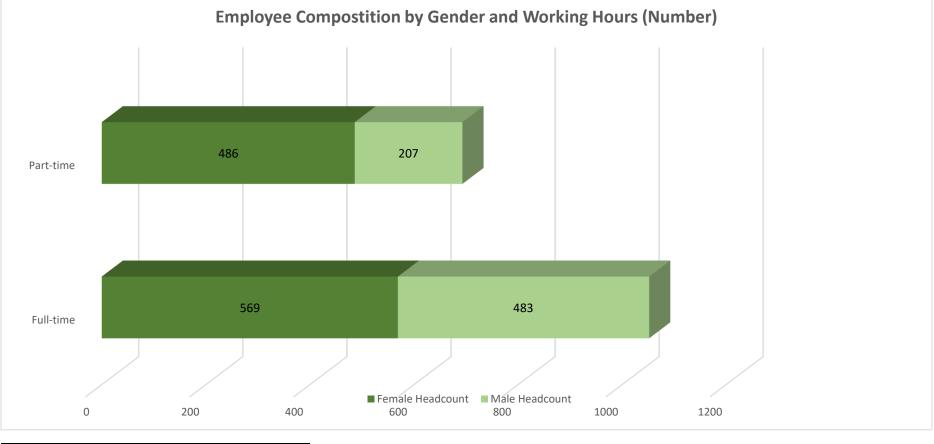

### 4.2 Employee Composition by Gender and Working Hours

|                  | Full-time | Part-time | Total |
|------------------|-----------|-----------|-------|
| Female Headcount | 569       | 486       | 1055  |
| Male Headcount   | 483       | 207       | 690   |
| Total            | 1052      | 693       | 1745  |