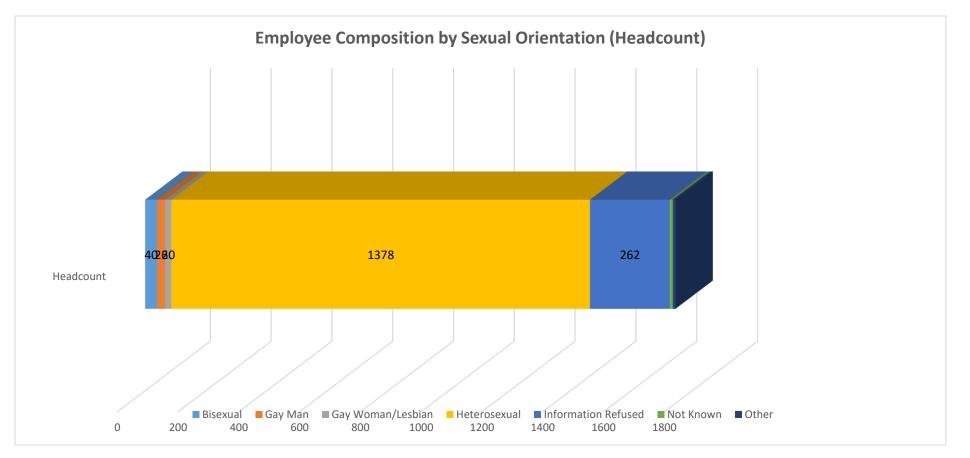

## **Employee Composition by Sexual Orientation**

|           | Bisexual | Gay Man | Gay Woman/Lesbian | Heterosexual | Information<br>Refused | Not<br>Known | Other | Total |
|-----------|----------|---------|-------------------|--------------|------------------------|--------------|-------|-------|
| Headcount | 40       | 26      | 20                | 1378         | 262                    | 10           | 9     | 1745  |
| %         | 2.29%    | 1.49%   | 1.15%             | 78.97%       | 15.01%                 | 0.57%        | 0.52% | 100%  |