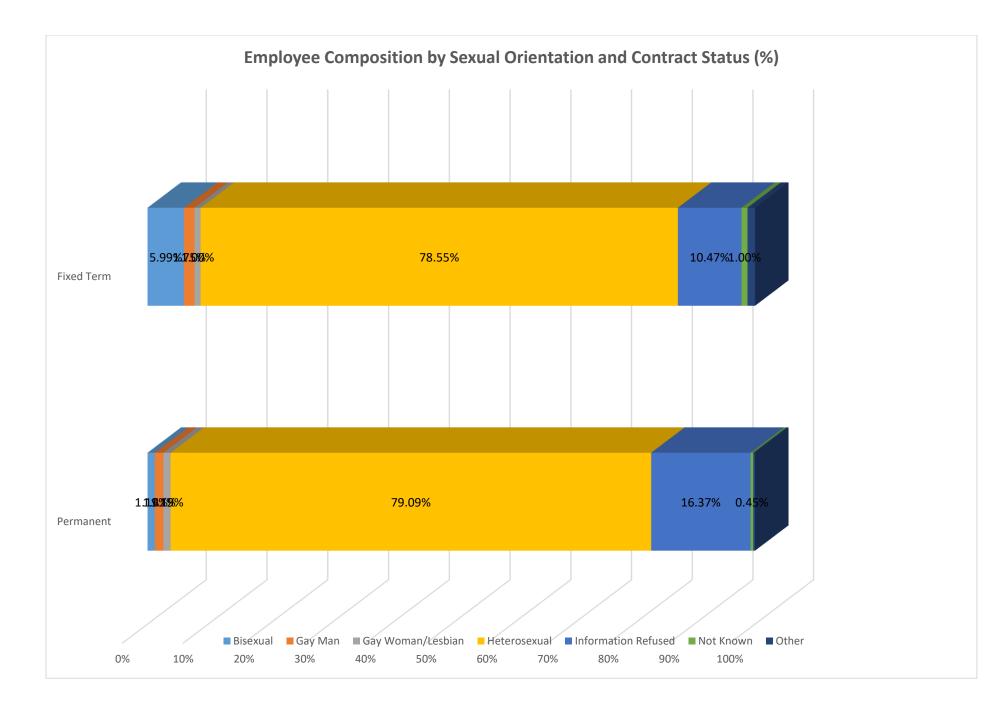

|               |           | Fixed  |
|---------------|-----------|--------|
|               | Permanent | Term   |
| Bisexual      | 1.19%     | 5.99%  |
| Gay Man       | 1.41%     | 1.75%  |
| Gay           |           |        |
| Woman/Lesbian | 1.19%     | 1.00%  |
| Heterosexual  | 79.09%    | 78.55% |
| Information   |           |        |
| Refused       | 16.37%    | 10.47% |
| Not Known     | 0.45%     | 1.00%  |
| Other         | 0.30%     | 1.25%  |
| Total         | 100%      | 100%   |