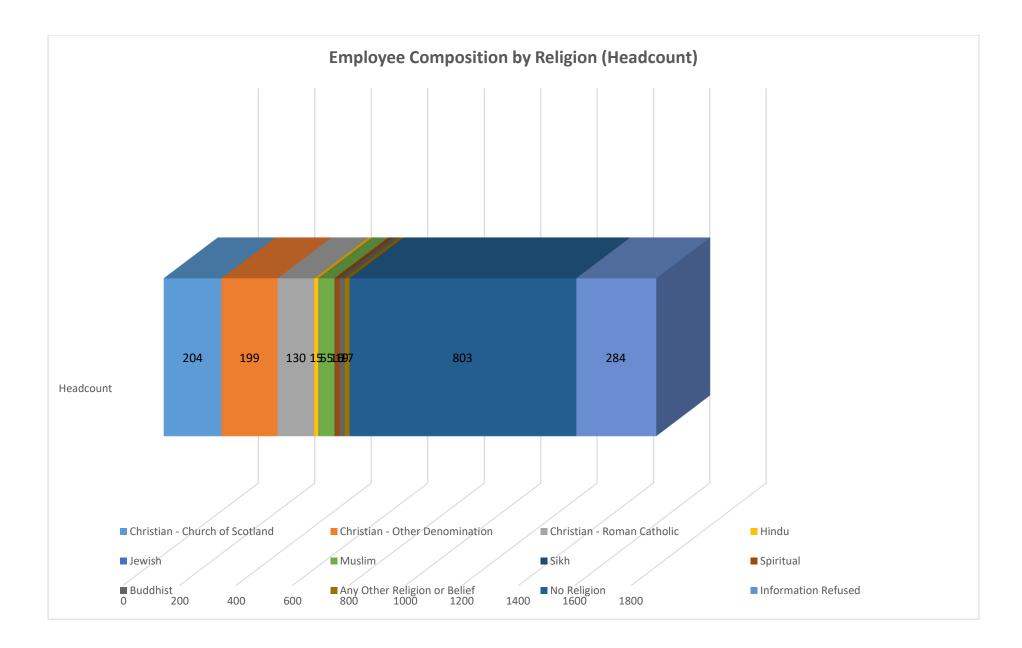

## Employee Composition by Religion

|                                       | Headcount | %      |
|---------------------------------------|-----------|--------|
| Christian - Church of Scotland        | 204       | 11.69% |
| <b>Christian - Other Denomination</b> | 199       | 11.40% |
| Christian - Roman Catholic            | 130       | 7.45%  |
| Hindu                                 | 15        | 0.86%  |
| Jewish                                | 2         | 0.11%  |
| Muslim                                | 55        | 3.15%  |
| Sikh                                  | 1         | 0.06%  |
| Spiritual                             | 16        | 0.92%  |
| Buddhist                              | 19        | 1.09%  |
| Any Other Religion or Belief          | 17        | 0.97%  |
| No Religion                           | 803       | 46.02% |
| Information Refused                   | 284       | 16.28% |
| Total                                 | 1745      | 100%   |