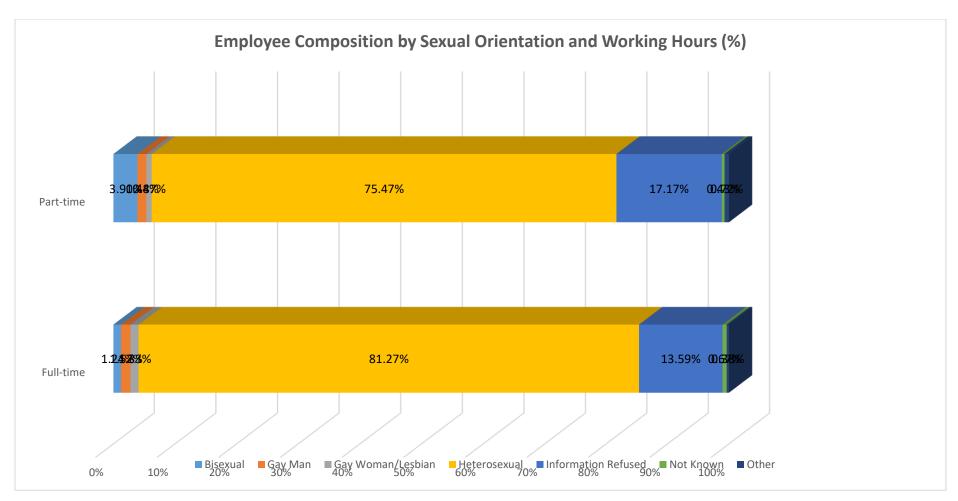

|                        | Full-time | Part-time |
|------------------------|-----------|-----------|
| Bisexual               | 1.24%     | 3.90%     |
| Gay Man                | 1.52%     | 1.44%     |
| Gay<br>Woman/Lesbian   | 1.33%     | 0.87%     |
| Heterosexual           | 81.27%    | 75.47%    |
| Information<br>Refused | 13.59%    | 17.17%    |
| Not Known              | 0.67%     | 0.43%     |
| Other                  | 0.38%     | 0.72%     |
| Total                  | 100%      | 100%      |