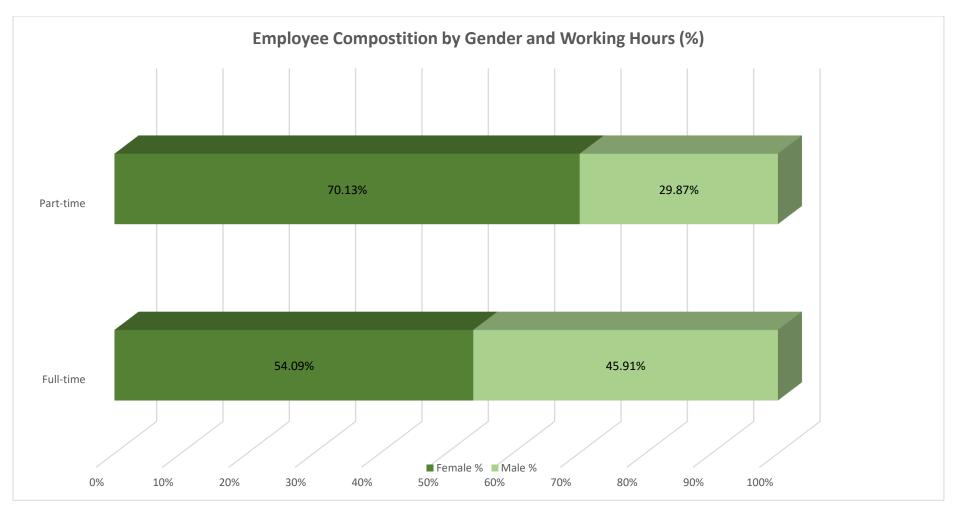

### 4.2 Employee Composition by Gender and Working Hours

|                  | Full-time | Part-time | Total |
|------------------|-----------|-----------|-------|
| Female Headcount | 569       | 486       | 1055  |
| Male Headcount   | 483       | 207       | 690   |
| Total            | 1052      | 693       | 1745  |

| Ful | l-time | Part-time |
|-----|--------|-----------|
|-----|--------|-----------|

| Female % | 54.09% | 70.13% |
|----------|--------|--------|
| Male %   | 45.91% | 29.87% |
| Total    | 100%   | 100%   |