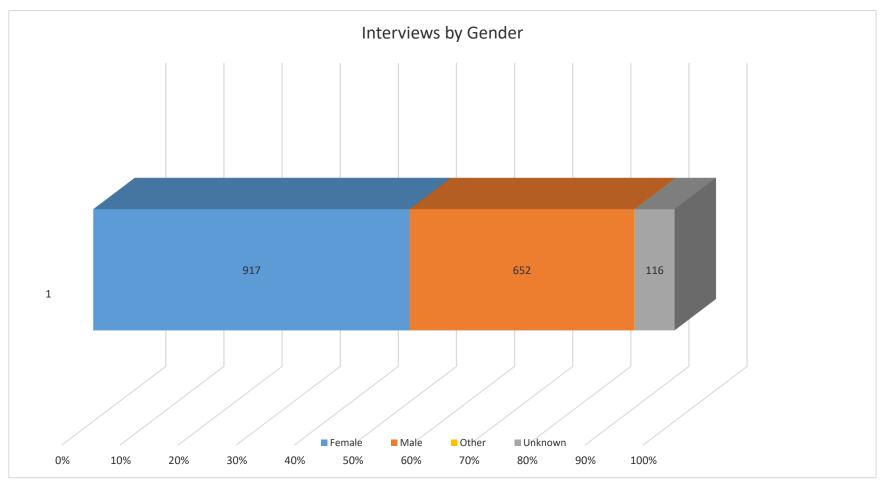

## **Interviews by Gender**

|           | Female | Male   | Other | Unknown | Total   |  |
|-----------|--------|--------|-------|---------|---------|--|
| Interview | 917    | 652    | 1     | 116     | 1686    |  |
| %         | 54.39% | 38.67% | 0.06% | 6.88%   | 100.00% |  |