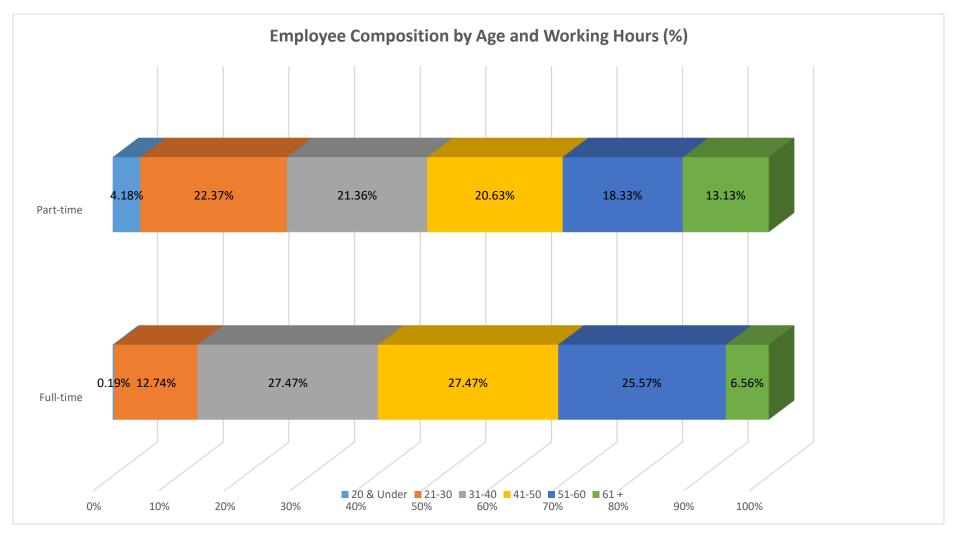

|           | 20 &<br>Under | 21-30 | 31-40 | 41-50 | 51-60 | 61 + | Total |
|-----------|---------------|-------|-------|-------|-------|------|-------|
| Full-time | 2             | 134   | 289   | 289   | 269   | 69   | 1052  |
| Part-time | 29            | 155   | 148   | 143   | 127   | 91   | 693   |

|           | 20 &<br>Under | 21-30  | 31-40  | 41-50  | 51-60  | 61 +   | Total |
|-----------|---------------|--------|--------|--------|--------|--------|-------|
| Full-time | 0.19%         | 12.74% | 27.47% | 27.47% | 25.57% | 6.56%  | 100%  |
| Part-time | 4.18%         | 22.37% | 21.36% | 20.63% | 18.33% | 13.13% | 100%  |