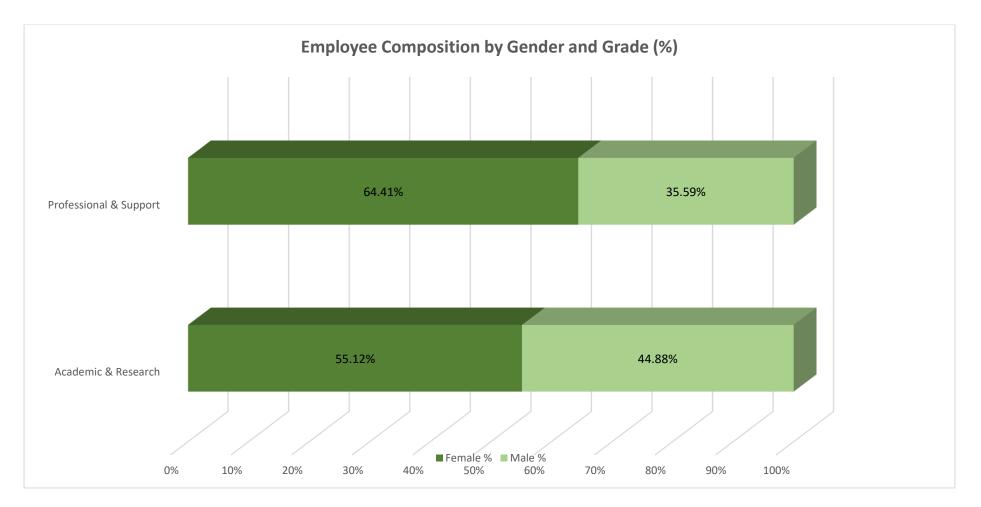

|          | Academic &<br>Research | Professional & Support |
|----------|------------------------|------------------------|
| Female % | 55.12%                 | 64.41%                 |
| Male %   | 44.88%                 | 35.59%                 |
| Total    | 100%                   | 100%                   |