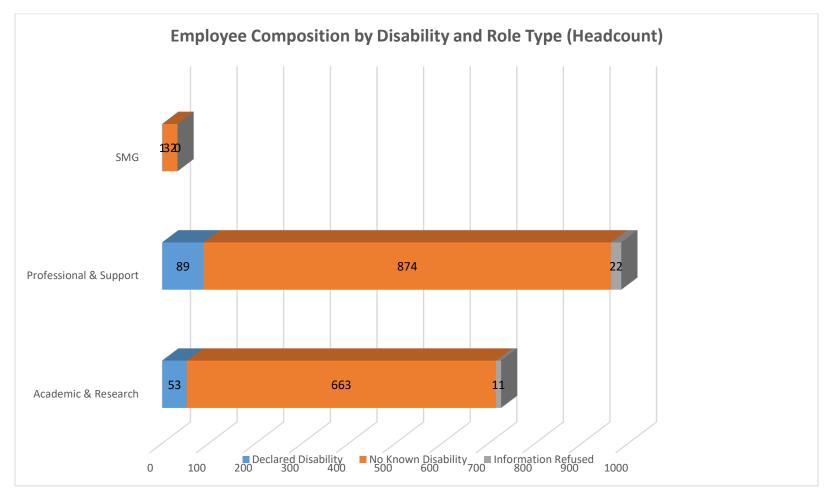

|                            | Academic &<br>Research | Professional &<br>Support | SMG | Total |
|----------------------------|------------------------|---------------------------|-----|-------|
| <b>Declared Disability</b> | 53                     | 89                        | 1   | 143   |
| No Known Disability        | 663                    | 874                       | 32  | 1569  |
| Information Refused        | 11                     | 22                        | 0   | 33    |
| Total                      | 727                    | 985                       | 33  | 1745  |