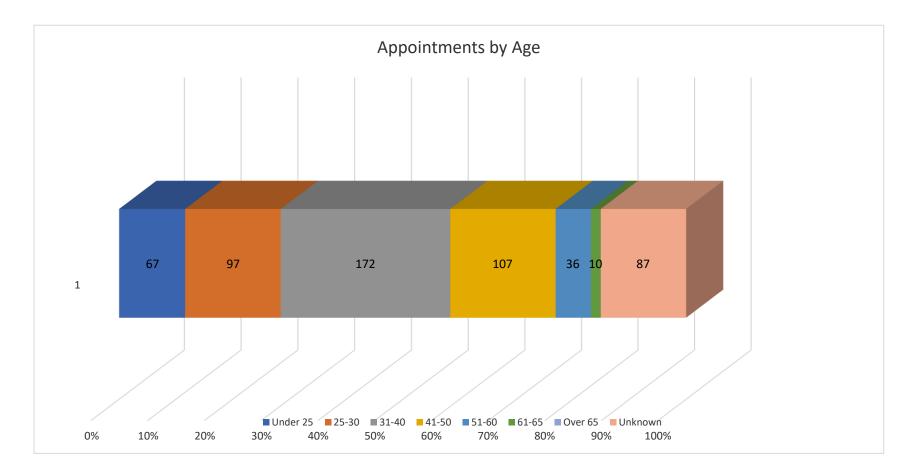

## Appointments by Age

| Age   | Under 25 | 25-30  | 31-40  | 41-50  | 51-60 | 61-65 | Over 65 | Unknown | Total   |
|-------|----------|--------|--------|--------|-------|-------|---------|---------|---------|
| Hired | 67       | 97     | 172    | 107    | 36    | 10    | 0       | 87      | 576     |
| %     | 11.63%   | 16.84% | 29.86% | 18.58% | 6.25% | 1.74% | 0.00%   | 15.10%  | 100.00% |