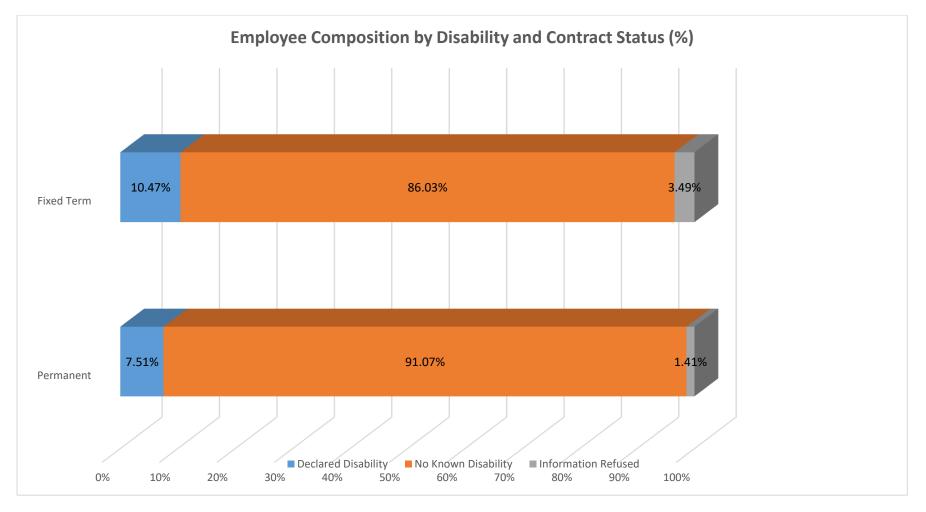

|                     | Permanent | Fixed Term | Total |
|---------------------|-----------|------------|-------|
| Declared Disability | 101       | 42         | 143   |
| No Known Disability | 1224      | 345        | 1569  |
| Information Refused | 19        | 14         | 33    |
| Total               | 1344      | 401        | 1745  |

|                     | Permanent | Fixed Term |
|---------------------|-----------|------------|
| Declared Disability | 7.51%     | 10.47%     |
| No Known Disability | 91.07%    | 86.03%     |
| Information Refused | 1.41%     | 3.49%      |
| Total               | 100%      | 100%       |