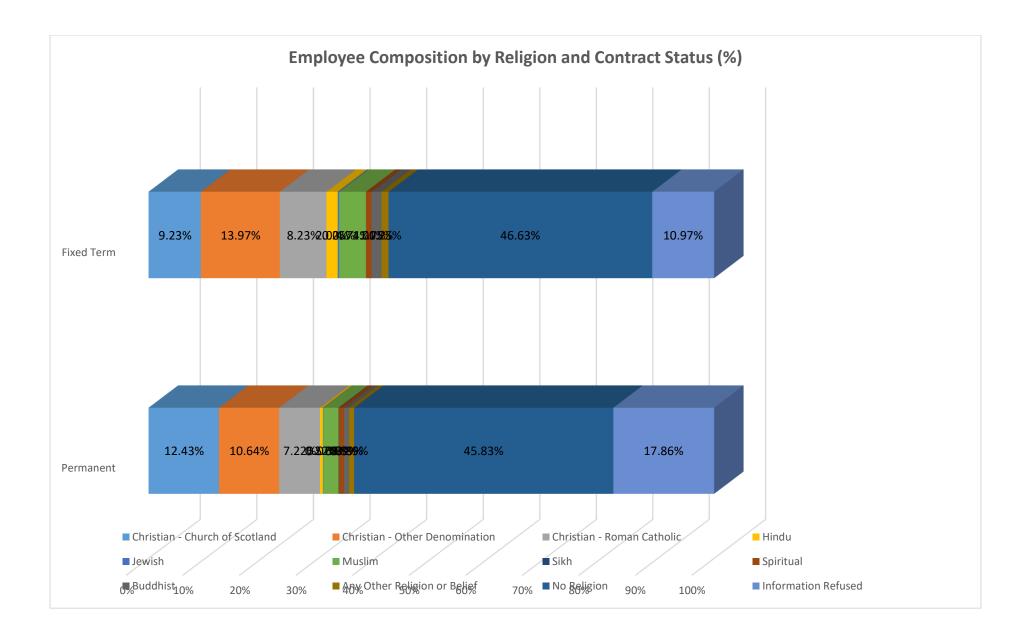

|                                       | Permanent | Fixed Term |
|---------------------------------------|-----------|------------|
| Christian - Church of Scotland        | 12.43%    | 9.23%      |
| <b>Christian - Other Denomination</b> | 10.64%    | 13.97%     |
| Christian - Roman Catholic            | 7.22%     | 8.23%      |
| Hindu                                 | 0.52%     | 2.00%      |
| Jewish                                | 0.07%     | 0.25%      |
| Muslim                                | 2.68%     | 4.74%      |
| Sikh                                  | 0.07%     | 0.00%      |
| Spiritual                             | 0.89%     | 1.00%      |
| Buddhist                              | 0.89%     | 1.75%      |
| Any Other Religion or Belief          | 0.89%     | 1.25%      |
| No Religion                           | 45.83%    | 46.63%     |
| Information Refused                   | 17.86%    | 10.97%     |
| Total                                 | 100%      | 100%       |