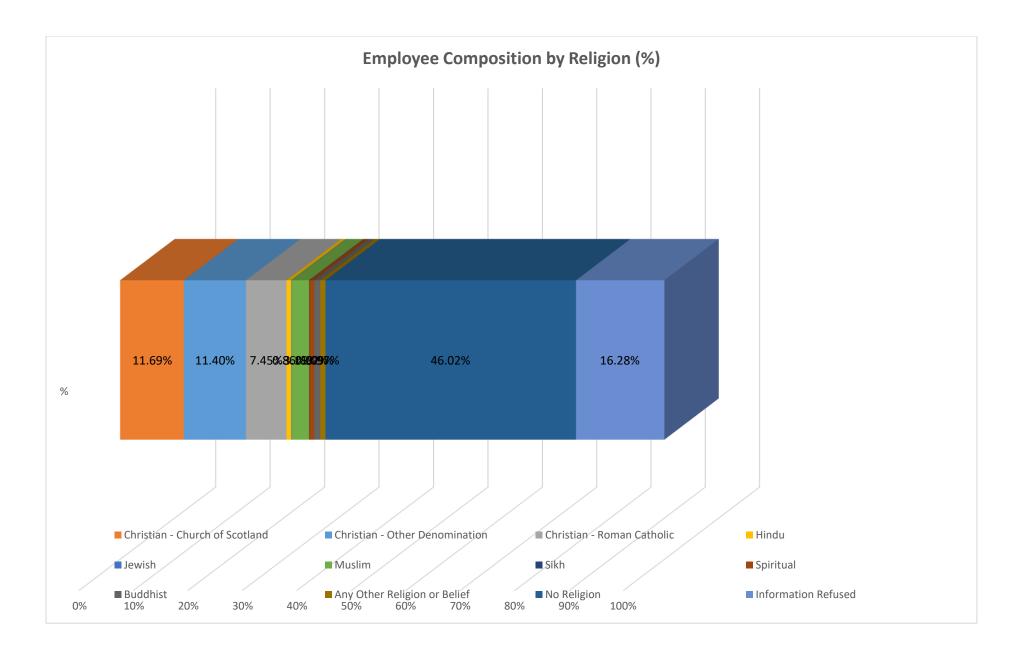

## Employee Composition by Religion

|                                       | Headcount | %      |
|---------------------------------------|-----------|--------|
| Christian - Church of Scotland        | 204       | 11.69% |
| <b>Christian - Other Denomination</b> | 199       | 11.40% |
| Christian - Roman Catholic            | 130       | 7.45%  |
| Hindu                                 | 15        | 0.86%  |
| Jewish                                | 2         | 0.11%  |
| Muslim                                | 55        | 3.15%  |
| Sikh                                  | 1         | 0.06%  |
| Spiritual                             | 16        | 0.92%  |
| Buddhist                              | 19        | 1.09%  |
| Any Other Religion or Belief          | 17        | 0.97%  |
| No Religion                           | 803       | 46.02% |
| Information Refused                   | 284       | 16.28% |
| Total                                 | 1745      | 100%   |