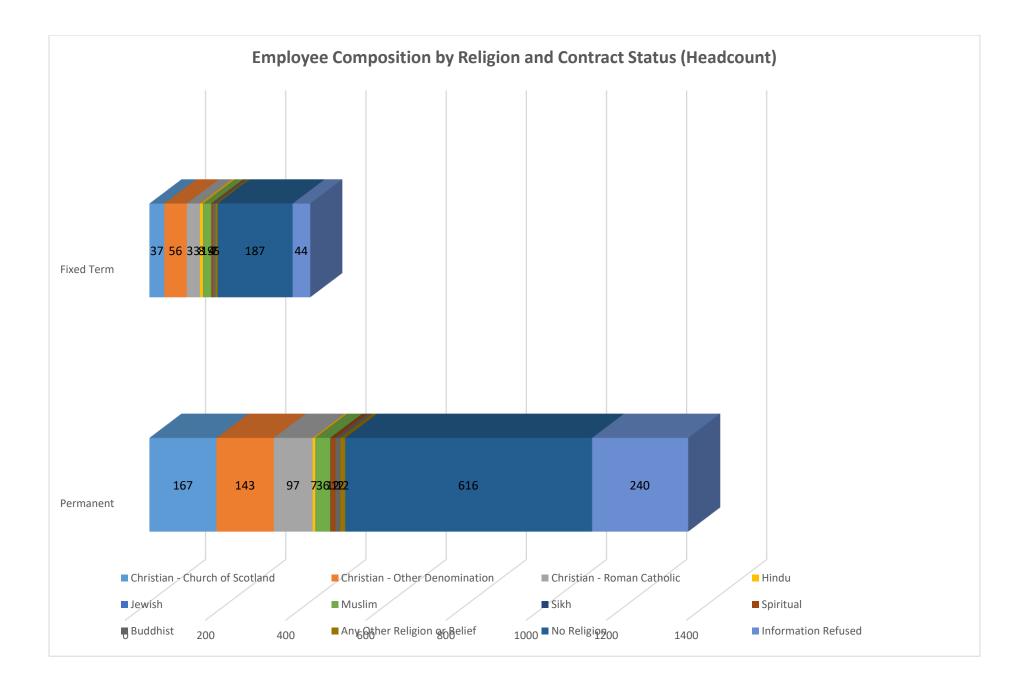

|                                       | Permanent | Fixed Term | Total |
|---------------------------------------|-----------|------------|-------|
| Christian - Church of Scotland        | 167       | 37         | 204   |
| <b>Christian - Other Denomination</b> | 143       | 56         | 199   |
| Christian - Roman Catholic            | 97        | 33         | 130   |
| Hindu                                 | 7         | 8          | 15    |
| Jewish                                | 1         | 1          | 2     |
| Muslim                                | 36        | 19         | 55    |
| Sikh                                  | 1         | 0          | 1     |
| Spiritual                             | 12        | 4          | 16    |
| Buddhist                              | 12        | 7          | 19    |
| Any Other Religion or Belief          | 12        | 5          | 17    |
| No Religion                           | 616       | 187        | 803   |
| Information Refused                   | 240       | 44         | 284   |
| Total                                 | 1344      | 401        | 1745  |