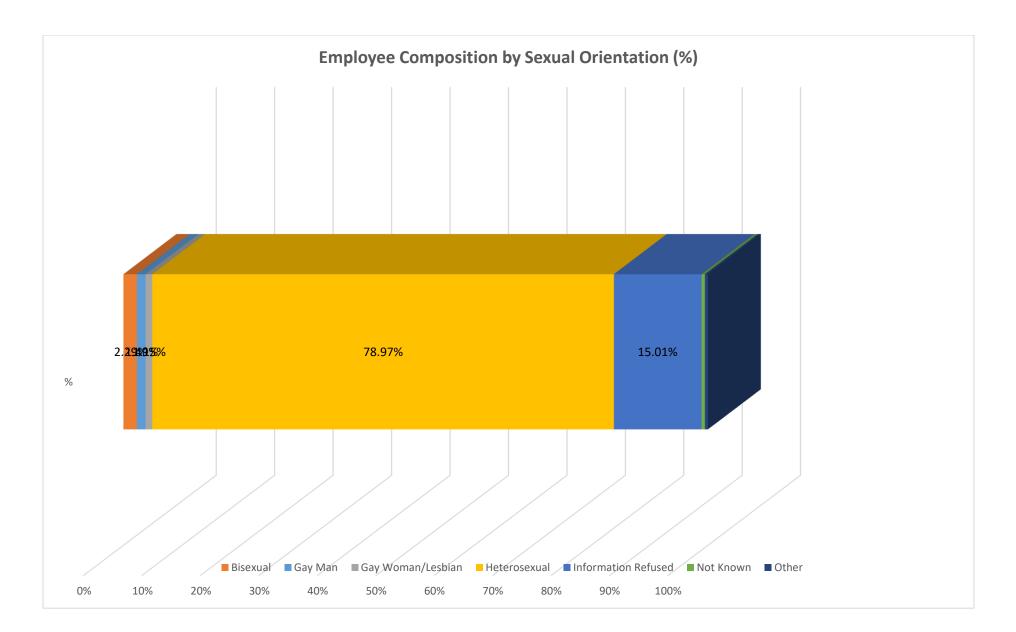

## **Employee Composition by Sexual Orientation**

|           | Bisexual | Gay Man | Gay Woman/Lesbian | Heterosexual | Information<br>Refused | Not<br>Known | Other | Total |
|-----------|----------|---------|-------------------|--------------|------------------------|--------------|-------|-------|
| Headcount | 40       | 26      | 20                | 1378         | 262                    | 10           | 9     | 1745  |
| %         | 2.29%    | 1.49%   | 1.15%             | 78.97%       | 15.01%                 | 0.57%        | 0.52% | 100%  |