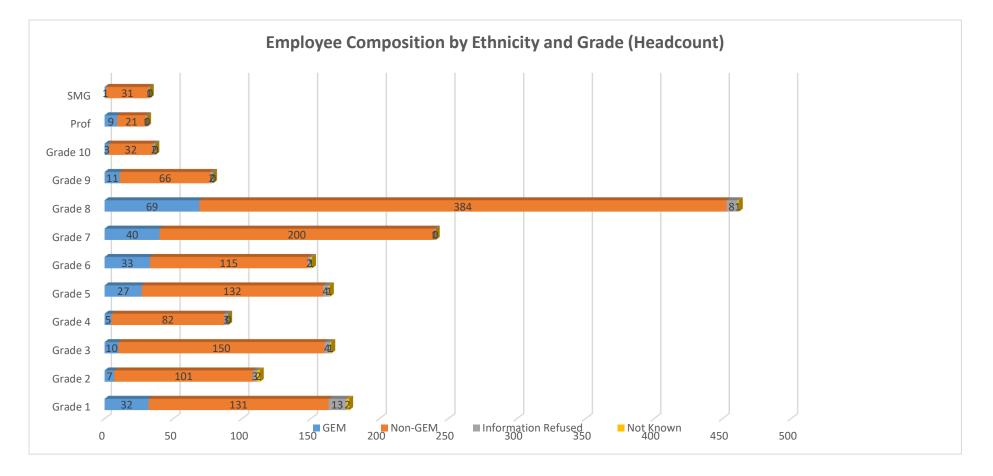

|             |         |         |         | Grade |      |     |   |
|-------------|---------|---------|---------|-------|-------|-------|-------|-------|-------|-------|------|-----|---|
|             | Grade 1 | Grade 2 | Grade 3 | 4     | 5     | 6     | 7     | 8     | 9     | 10    | Prof | SMG |   |
| GEM         | 32      | 7       | 10      | 5     | 27    | 33    | 40    | 69    | 11    | 3     | 9    | 1   |   |
| Non-GEM     | 131     | 101     | 150     | 82    | 132   | 115   | 200   | 384   | 66    | 32    | 21   | 31  | 1 |
| Information |         |         |         |       |       |       |       |       |       |       |      |     |   |
| Refused     | 13      | 3       | 4       | 3     | 4     | 2     | 1     | 8     | 2     | 2     | 1    | 1   |   |
| Not Known   | 2       | 2       | 1       | 0     | 1     | 1     | 0     | 1     | 0     | 0     | 0    | 0   | 1 |
| Total       |         |         |         |       |       |       |       |       |       |       |      |     |   |
| Headcount   | 178     | 113     | 165     | 90    | 164   | 151   | 241   | 462   | 79    | 37    | 31   | 33  |   |

|             |         |         |         |         |         |         |         |         |         | Grade   |         |         |
|-------------|---------|---------|---------|---------|---------|---------|---------|---------|---------|---------|---------|---------|
|             | Grade 1 | Grade 2 | Grade 3 | Grade 4 | Grade 5 | Grade 6 | Grade 7 | Grade 8 | Grade 9 | 10      | Prof    | SMG     |
| GEM         | 17.98%  | 6.19%   | 6.06%   | 5.56%   | 16.46%  | 21.85%  | 16.60%  | 14.94%  | 13.92%  | 8.11%   | 29.03%  | 3.03%   |
| Non-GEM     | 73.60%  | 89.38%  | 90.91%  | 91.11%  | 80.49%  | 76.16%  | 82.99%  | 83.12%  | 83.54%  | 86.49%  | 67.74%  | 93.94%  |
| Information |         |         |         |         |         |         |         |         |         |         |         |         |
| Refused     | 7.30%   | 2.65%   | 2.42%   | 3.33%   | 2.44%   | 1.32%   | 0.41%   | 1.73%   | 2.53%   | 5.41%   | 3.23%   | 3.03%   |
| Not Known   | 1.12%   | 1.77%   | 0.61%   | 0.00%   | 0.61%   | 0.66%   | 0.00%   | 0.22%   | 0.00%   | 0.00%   | 0.00%   | 0.00%   |
| Total       |         |         |         |         |         |         |         |         |         |         |         |         |
| Percentage  | 100.00% | 100.00% | 100.00% | 100.00% | 100.00% | 100.00% | 100.00% | 100.00% | 100.00% | 100.00% | 100.00% | 100.00% |