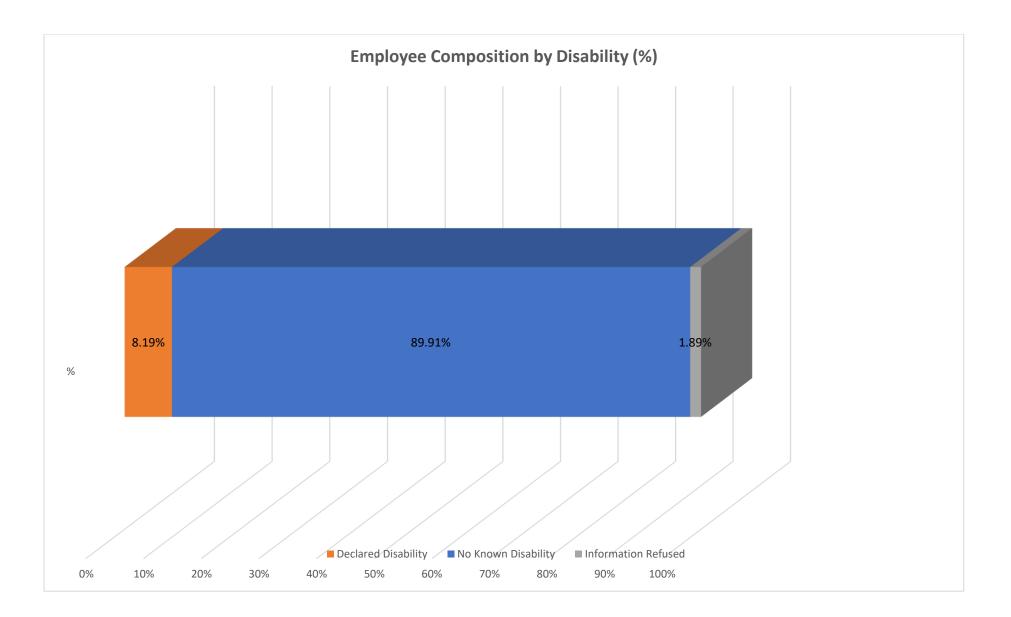

## **Employee Composition by Disability**

|           | Declared Disability | No Known Disability | Information<br>Refused | Total |
|-----------|---------------------|---------------------|------------------------|-------|
| Headcount | 143                 | 1569                | 33                     | 1745  |
| %         | 8.19%               | 89.91%              | 1.89%                  | 100%  |