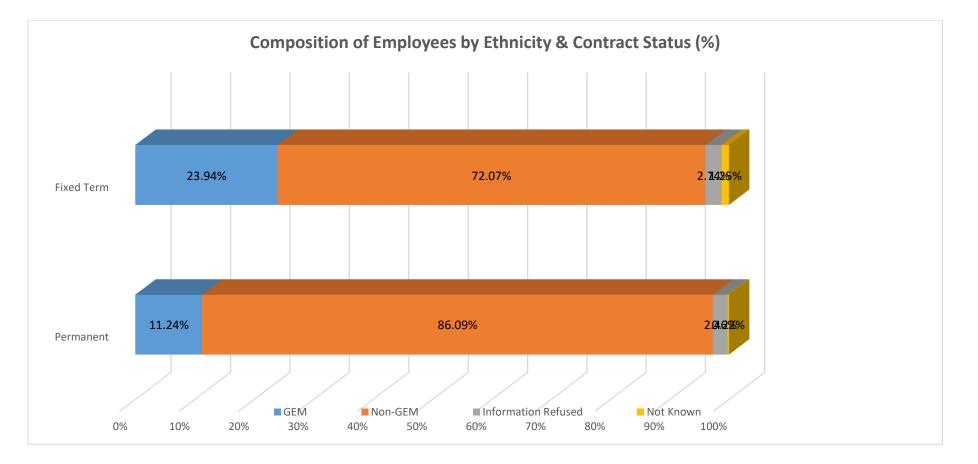

| Percentage          | Permanent | Fixed Term |
|---------------------|-----------|------------|
| GEM                 | 11.24%    | 23.94%     |
| Non-GEM             | 86.09%    | 72.07%     |
| Information Refused | 2.46%     | 2.74%      |
| Not Known           | 0.22%     | 1.25%      |
| Total               | 100%      | 100%       |