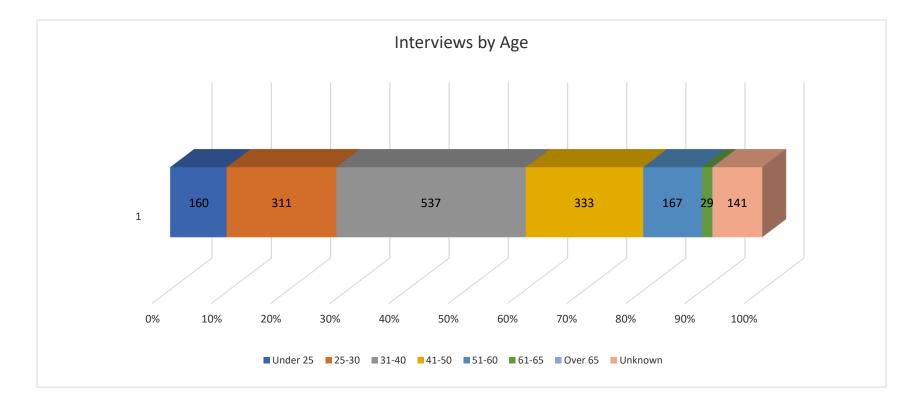

## Interviews by Age

| Age         | Under<br>25 | 25-30  | 31-40  | 41-50  | 51-60 | 61-65 | Over 65 | Unknown | Total   |
|-------------|-------------|--------|--------|--------|-------|-------|---------|---------|---------|
| Interviewed | 160         | 311    | 537    | 333    | 167   | 29    | 1       | 141     | 1679    |
| %           | 9.53%       | 18.52% | 31.98% | 19.83% | 9.95% | 1.73% | 0.06%   | 8.40%   | 100.00% |