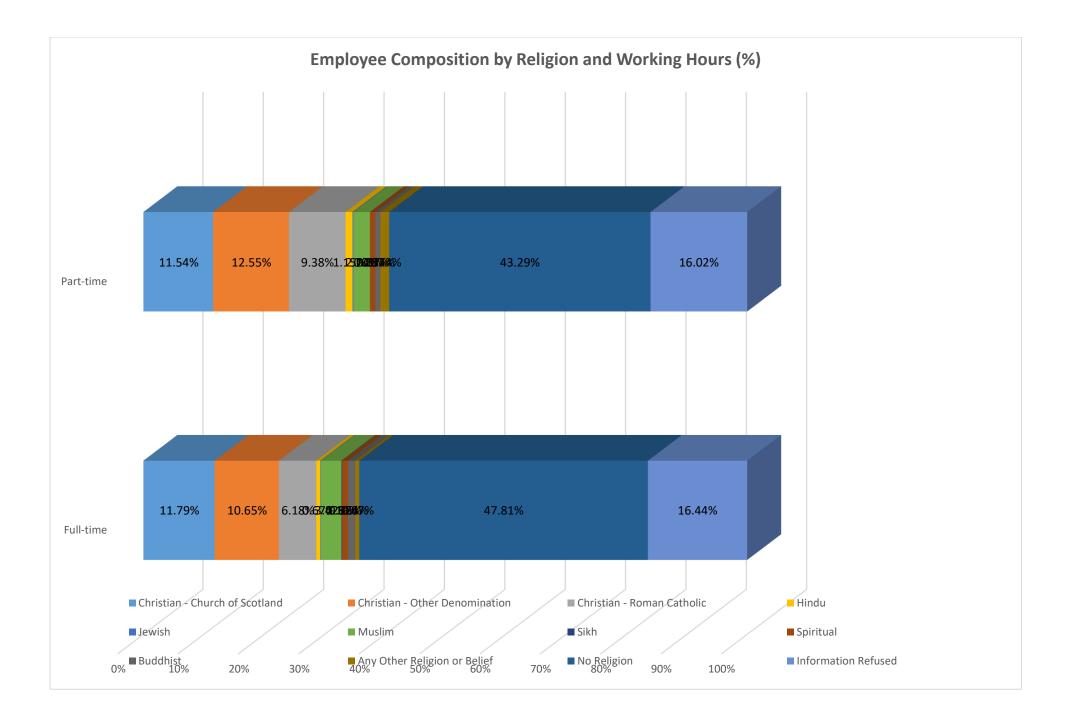

|                                       | Full-time | Part-time |
|---------------------------------------|-----------|-----------|
| Christian - Church of Scotland        | 11.79%    | 11.54%    |
| <b>Christian - Other Denomination</b> | 10.65%    | 12.55%    |
| Christian - Roman Catholic            | 6.18%     | 9.38%     |
| Hindu                                 | 0.67%     | 1.15%     |
| Jewish                                | 0.10%     | 0.14%     |
| Muslim                                | 3.42%     | 2.74%     |
| Sikh                                  | 0.10%     | 0.00%     |
| Spiritual                             | 0.95%     | 0.87%     |
| Buddhist                              | 1.24%     | 0.87%     |
| Any Other Religion or Belief          | 0.67%     | 1.44%     |
| No Religion                           | 47.81%    | 43.29%    |
| Information Refused                   | 16.44%    | 16.02%    |
| Total                                 | 100%      | 100%      |