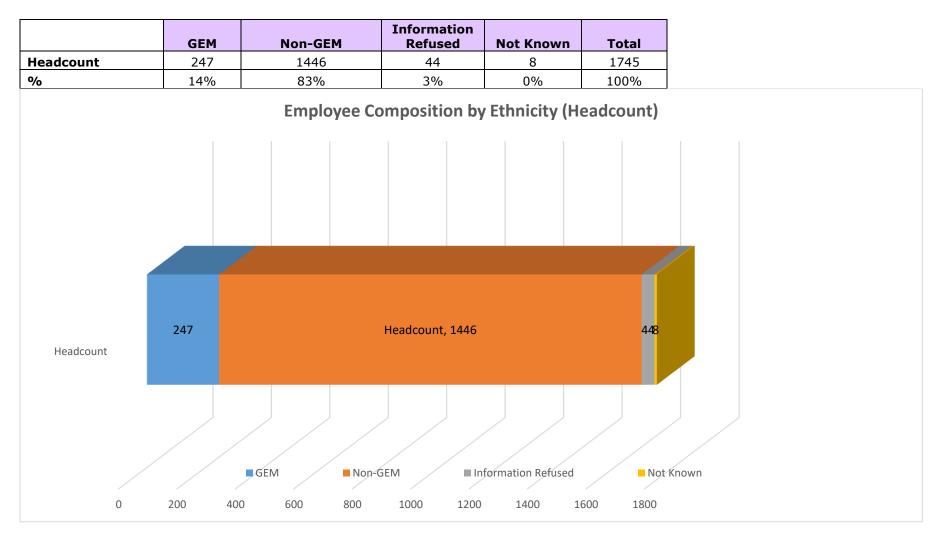

### **5.1 Employee Composition by Ethnicity**

| Headcount              | Permanent | Fixed Term | Total |
|------------------------|-----------|------------|-------|
| GEM                    | 151       | 96         | 247   |
| Non-GEM                | 1157      | 289        | 1446  |
| Information<br>Refused | 33        | 11         | 44    |
| Not Known              | 3         | 5          | 8     |
| Total                  | 1344      | 401        | 1745  |