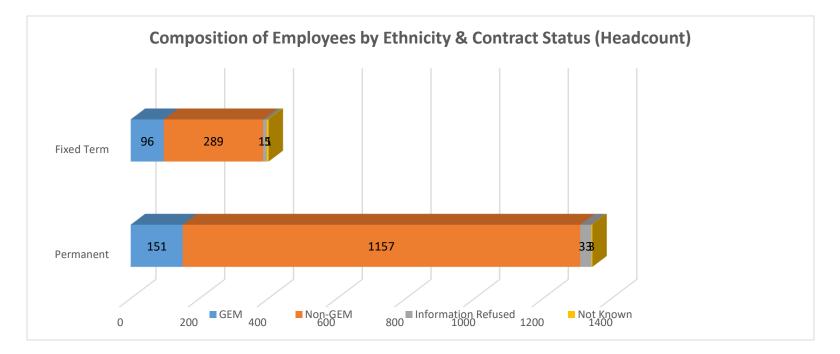

### **5.1 Employee Composition by Ethnicity**

| Headcount              | Permanent | Fixed Term | Total |
|------------------------|-----------|------------|-------|
| GEM                    | 151       | 96         | 247   |
| Non-GEM                | 1157      | 289        | 1446  |
| Information<br>Refused | 33        | 11         | 44    |
| Not Known              | 3         | 5          | 8     |
| Total                  | 1344      | 401        | 1745  |