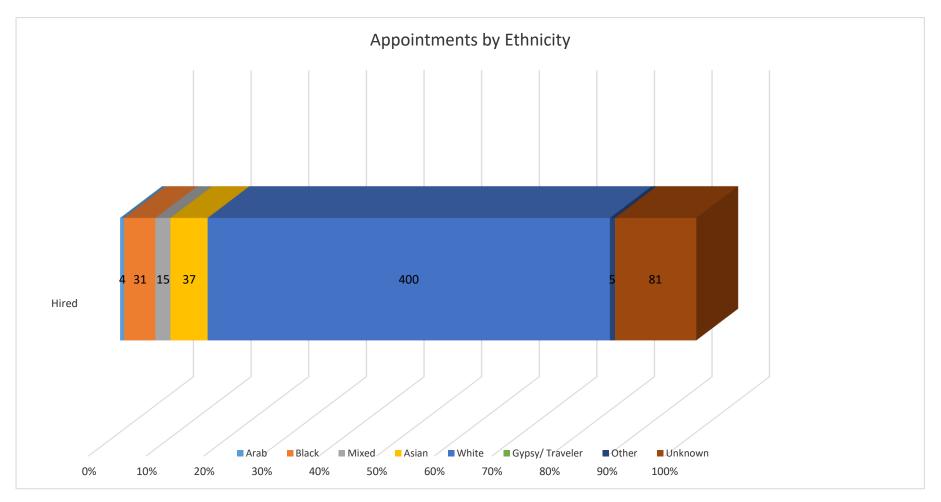

### Appointments by Ethnicity

| Ethnic Origin | Arab  | Black | Mixed | Asian | White  | Gypsy/<br>Traveler | Other | Unknown | Total   |
|---------------|-------|-------|-------|-------|--------|--------------------|-------|---------|---------|
| Hired         | 4     | 31    | 15    | 37    | 400    | 0                  | 5     | 81      | 573     |
| %             | 0.70% | 5.41% | 2.62% | 6.46% | 69.81% | 0.00%              | 0.87% | 14.14%  | 100.00% |