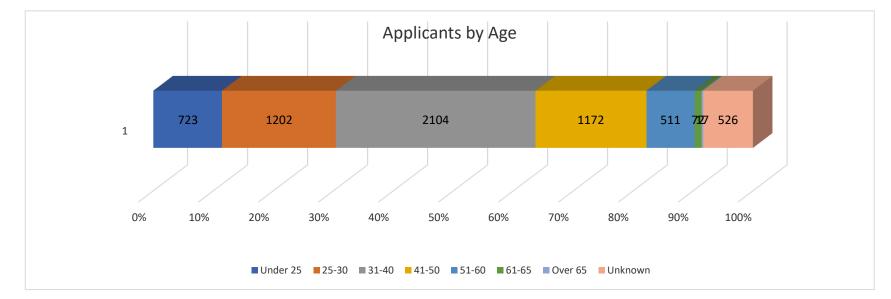

## Recruitment Applications by Age

| Age        | Under<br>25 | 25-30  | 31-40  | 41-50  | 51-60 | 61-65 | Over 65 | Unknown | Total   |
|------------|-------------|--------|--------|--------|-------|-------|---------|---------|---------|
| Applicants | 723         | 1202   | 2104   | 1172   | 511   | 72    | 17      | 526     | 6327    |
| %          | 11.43%      | 19.00% | 33.25% | 18.52% | 8.08% | 1.14% | 0.27%   | 8.31%   | 100.00% |