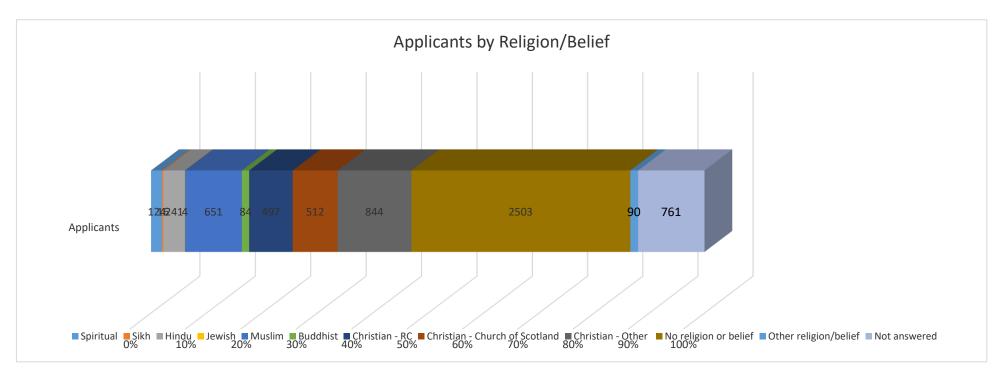

## Applicants by Religion/Belief

| Religion  | Spiritu<br>al | Sikh | Hind<br>u | Jewi<br>sh | Musli<br>m | Buddhi<br>st | Christi<br>an -<br>RC | Christi<br>an -<br>Church<br>of<br>Scotla<br>nd | Christi<br>an -<br>Other | No<br>religi<br>on or<br>belief | Other<br>religion/be<br>lief | Not<br>answer<br>ed | Total  |
|-----------|---------------|------|-----------|------------|------------|--------------|-----------------------|-------------------------------------------------|--------------------------|---------------------------------|------------------------------|---------------------|--------|
| Applicant |               |      |           |            |            |              |                       |                                                 |                          |                                 |                              |                     |        |
| S         | 124           | 16   | 241       | 4          | 651        | 84           | 497                   | 512                                             | 844                      | 2503                            | 90                           | 761                 | 6327   |
|           |               | 0.25 | 3.81      | 0.06       | 10.29      |              |                       |                                                 |                          | 39.56                           |                              |                     | 100.00 |
| %         | 1.96%         | %    | %         | %          | %          | 1.33%        | 7.86%                 | 8.09%                                           | 13.34%                   | %                               | 1.42%                        | 12.03%              | %      |