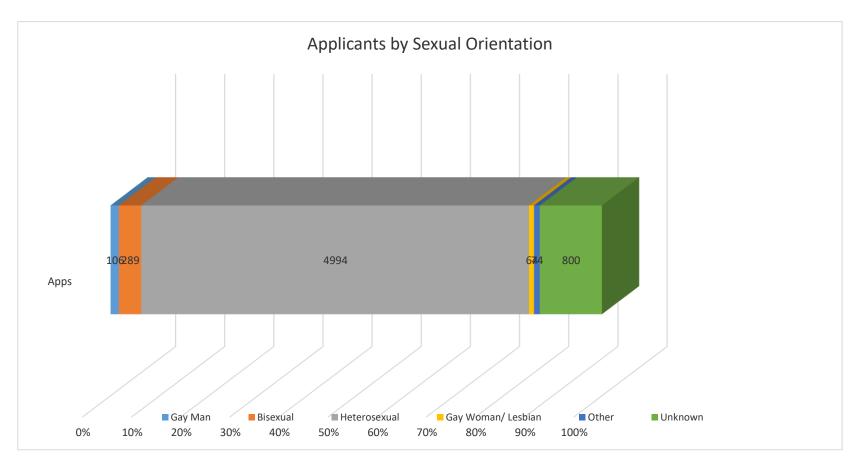

### **Applicants by Sexual Orientation**

|      | Gay Man | Bisexual | Heterosexual | Gay<br>Woman/<br>Lesbian | Other | Unknown | Total   |
|------|---------|----------|--------------|--------------------------|-------|---------|---------|
| Apps | 106     | 289      | 4994         | 64                       | 74    | 800     | 6327    |
| %    | 1.68%   | 4.57%    | 78.93%       | 1.01%                    | 1.17% | 12.64%  | 100.00% |