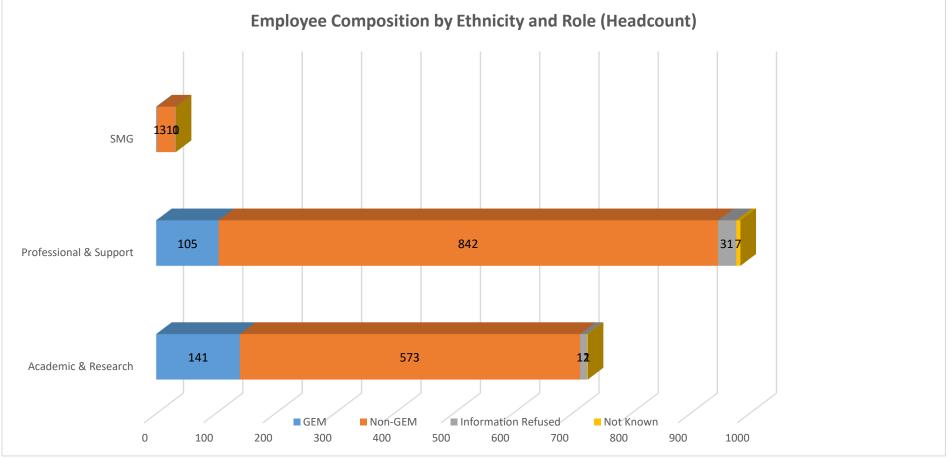

| Headcount           | Academic &<br>Research | Professional &<br>Support | SMG | Total |
|---------------------|------------------------|---------------------------|-----|-------|
| GEM                 | 141                    | 105                       | 1   | 247   |
| Non-GEM             | 573                    | 842                       | 31  | 1446  |
| Information Refused | 12                     | 31                        | 1   | 1693  |
| Not Known           | 1                      | 7                         | 0   | 8     |
| Total               | 727                    | 985                       | 33  | 1745  |

| Deveentees          | Academic & | Professional & | SMG    |
|---------------------|------------|----------------|--------|
| Percentage          | Research   | Support        |        |
| GEM                 | 19.39%     | 10.66%         | 3.03%  |
| Non-GEM             | 78.82%     | 85.48%         | 93.94% |
| Information Refused | 1.65%      | 3.15%          | 3.03%  |
| Not Known           | 0.14%      | 0.71%          | 0.00%  |
| Total               | 100%       | 100%           | 100%   |