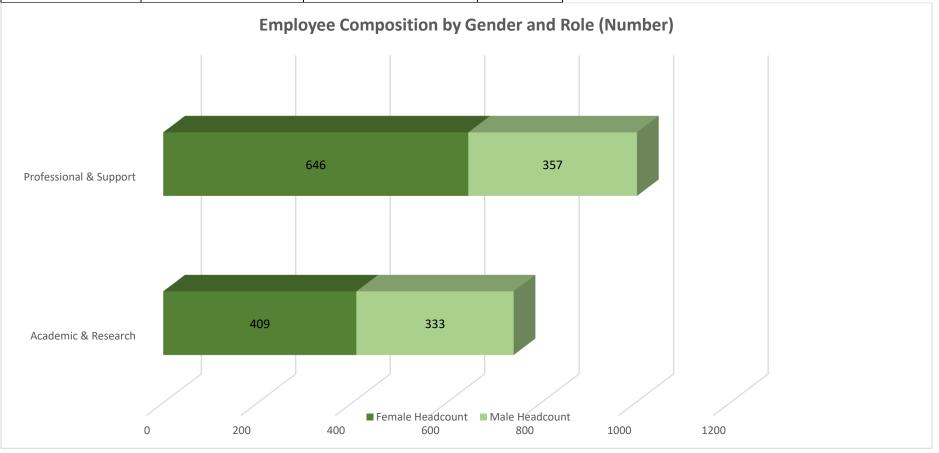

### 4.3 Employee Composition by Gender and Role

|                  | Academic & Research | Professional & Support | Total |
|------------------|---------------------|------------------------|-------|
| Female Headcount | 409                 | 646                    | 1055  |
| Male Headcount   | 333                 | 357                    | 690   |
| Total            | 742                 | 1003                   | 1745  |