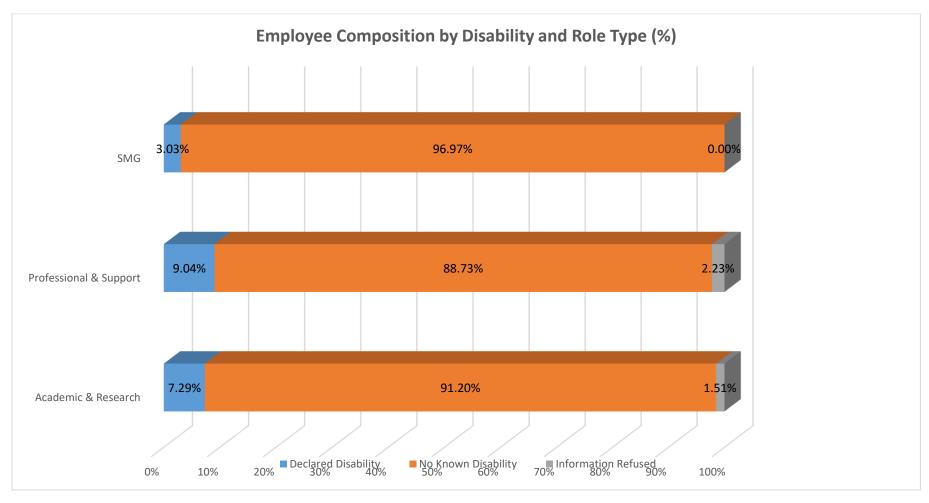

|                     | Academic &<br>Research | Professional &<br>Support | SMG    |
|---------------------|------------------------|---------------------------|--------|
| Declared Disability | 7.29%                  | 9.04%                     | 3.03%  |
| No Known Disability | 91.20%                 | 88.73%                    | 96.97% |
| Information Refused | 1.51%                  | 2.23%                     | 0.00%  |
| Total               | 100%                   | 100%                      | 100%   |