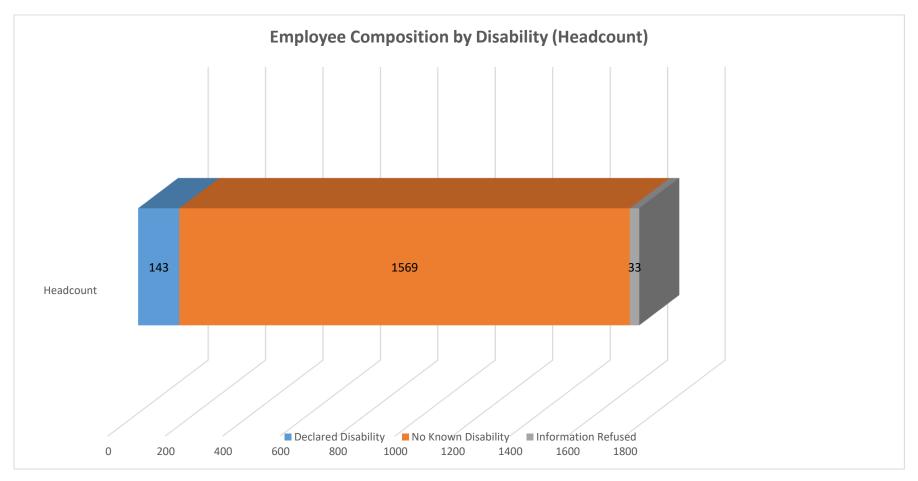

## **Employee Composition by Disability**

|           | Declared Disability | No Known Disability | Information<br>Refused | Total |
|-----------|---------------------|---------------------|------------------------|-------|
| Headcount | 143                 | 1569                | 33                     | 1745  |
| %         | 8.19%               | 89.91%              | 1.89%                  | 100%  |