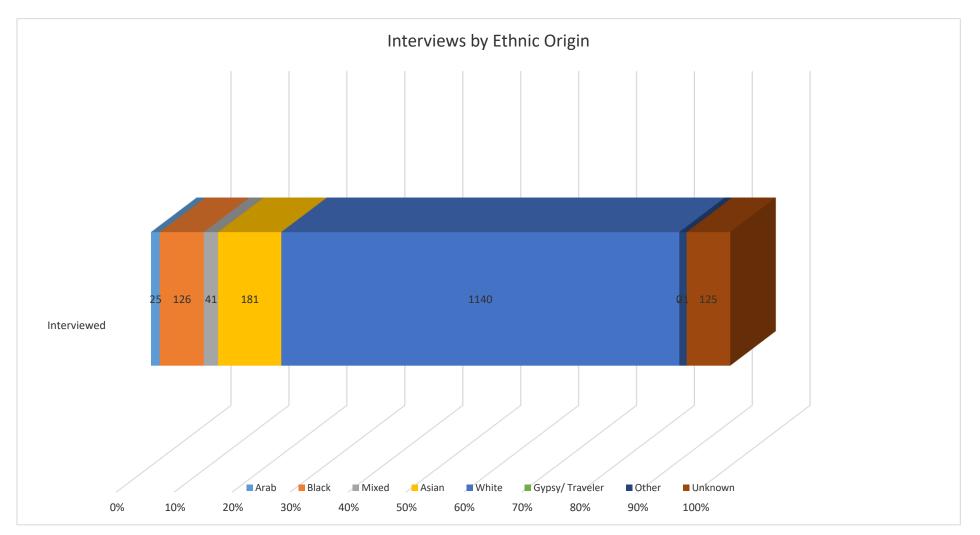

## **Interviews by Ethnicit**y

| Ethnic Origin | Arab  | Black | Mixed | Asian  | White  | Gypsy/<br>Traveler | Other | Unknown | Total   |
|---------------|-------|-------|-------|--------|--------|--------------------|-------|---------|---------|
| Interviewed   | 25    | 126   | 41    | 181    | 1140   | 0                  | 21    | 125     | 1659    |
| %             | 1.51% | 7.59% | 2.47% | 10.91% | 68.72% | 0.00%              | 1.27% | 7.53%   | 100.00% |