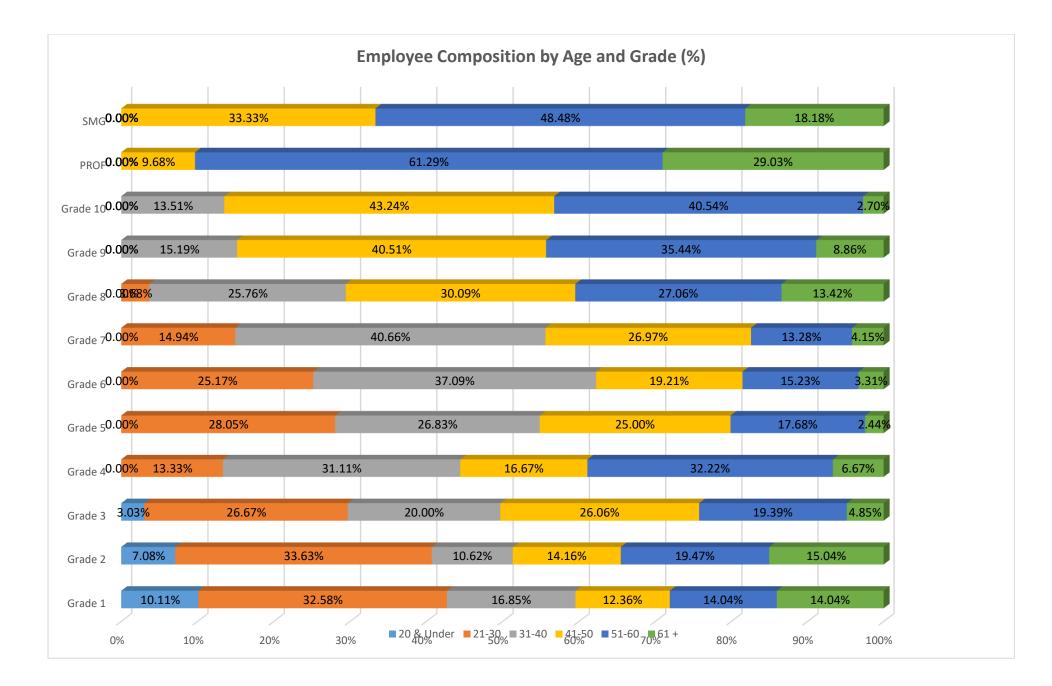

|            |         |         |         |         |         |         |         |         |         | Grade  |        |        |
|------------|---------|---------|---------|---------|---------|---------|---------|---------|---------|--------|--------|--------|
|            | Grade 1 | Grade 2 | Grade 3 | Grade 4 | Grade 5 | Grade 6 | Grade 7 | Grade 8 | Grade 9 | 10     | PROF   | SMG    |
| 20 & Under | 10.11%  | 7.08%   | 3.03%   | 0.00%   | 0.00%   | 0.00%   | 0.00%   | 0.00%   | 0.00%   | 0.00%  | 0.00%  | 0.00%  |
| 21-30      | 32.58%  | 33.63%  | 26.67%  | 13.33%  | 28.05%  | 25.17%  | 14.94%  | 3.68%   | 0.00%   | 0.00%  | 0.00%  | 0.00%  |
| 31-40      | 16.85%  | 10.62%  | 20.00%  | 31.11%  | 26.83%  | 37.09%  | 40.66%  | 25.76%  | 15.19%  | 13.51% | 0.00%  | 0.00%  |
| 41-50      | 12.36%  | 14.16%  | 26.06%  | 16.67%  | 25.00%  | 19.21%  | 26.97%  | 30.09%  | 40.51%  | 43.24% | 9.68%  | 33.33% |
| 51-60      | 14.04%  | 19.47%  | 19.39%  | 32.22%  | 17.68%  | 15.23%  | 13.28%  | 27.06%  | 35.44%  | 40.54% | 61.29% | 48.48% |
| 61 +       | 14.04%  | 15.04%  | 4.85%   | 6.67%   | 2.44%   | 3.31%   | 4.15%   | 13.42%  | 8.86%   | 2.70%  | 29.03% | 18.18% |
| Total      | 100%    | 100%    | 100%    | 100%    | 100%    | 100%    | 100%    | 100%    | 100%    | 100%   | 100%   | 100%   |