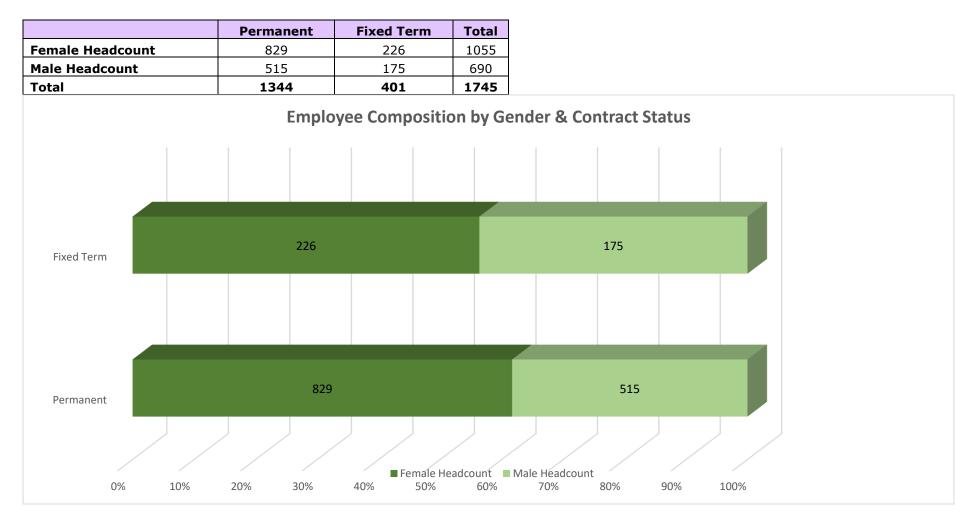

### 4. Employees Gender & Grade

|           | Female | Male   | Total |
|-----------|--------|--------|-------|
| Headcount | 1055   | 690    | 1745  |
| %         | 60.46% | 39.54% | 100%  |

|           | Grade |      |     |       |
|-----------|-------|-------|-------|-------|-------|-------|-------|-------|-------|-------|------|-----|-------|
|           | 1     | 2     | 3     | 4     | 5     | 6     | 7     | 8     | 9     | 10    | Prof | SMG | Total |
| Female    |       |       |       |       |       |       |       |       |       |       |      |     |       |
| Headcount | 135   | 50    | 134   | 69    | 89    | 86    | 153   | 252   | 38    | 21    | 13   | 14  | 1054  |
| Male      |       |       |       |       |       |       |       |       |       |       |      |     |       |
| Headcount | 43    | 63    | 31    | 21    | 75    | 65    | 88    | 210   | 41    | 16    | 18   | 19  | 690   |
| Total     | 178   | 113   | 165   | 90    | 164   | 151   | 241   | 462   | 79    | 37    | 31   | 33  | 1744  |

# **4.1 Employee Composition by Gender and Contract Status**

|          | Permanent | Fixed Term |
|----------|-----------|------------|
| Female % | 61.68%    | 56.36%     |
| Male %   | 38.32%    | 43.64%     |
| Total    | 100%      | 100%       |