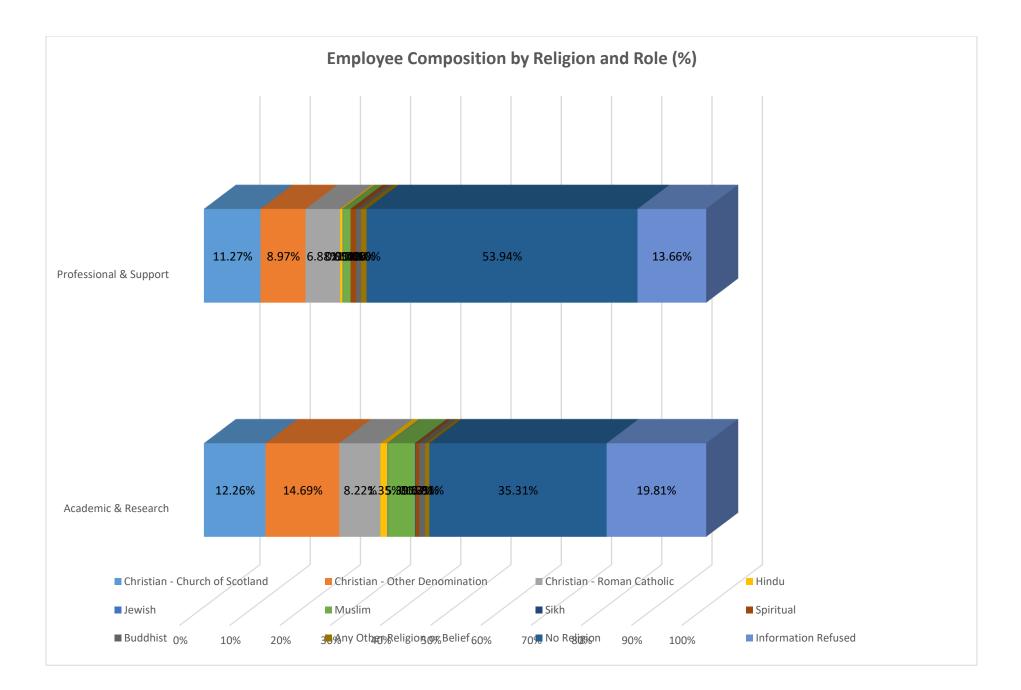

|                                       | Academic & Research | Professional &<br>Support |
|---------------------------------------|---------------------|---------------------------|
| Christian - Church of Scotland        | 12.26%              | 11.27%                    |
| <b>Christian - Other Denomination</b> | 14.69%              | 8.97%                     |
| Christian - Roman Catholic            | 8.22%               | 6.88%                     |
| Hindu                                 | 1.35%               | 0.50%                     |
| Jewish                                | 0.13%               | 0.10%                     |
| Muslim                                | 5.39%               | 1.50%                     |
| Sikh                                  | 0.13%               | 0.00%                     |
| Spiritual                             | 0.67%               | 1.10%                     |
| Buddhist                              | 1.21%               | 1.00%                     |
| Any Other Religion or Belief          | 0.81%               | 1.10%                     |
| No Religion                           | 35.31%              | 53.94%                    |
| Information Refused                   | 19.81%              | 13.66%                    |
| Total                                 | 100%                | 100%                      |