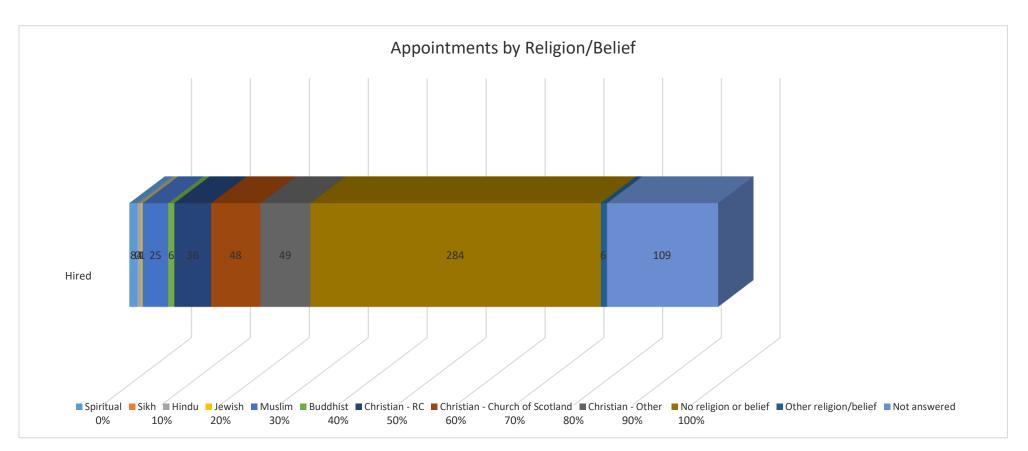

# Appointments by Religion/Belief

| Religion | Spiritu<br>al | Sikh | Hind<br>u | Jewi<br>sh | Musli<br>m | Buddhi<br>st | Christi<br>an -<br>RC | Christi<br>an -<br>Church<br>of<br>Scotla<br>nd | Christi<br>an -<br>Other | No<br>religi<br>on or<br>belief | Other<br>religion/be<br>lief | Not<br>answer<br>ed | Total  |
|----------|---------------|------|-----------|------------|------------|--------------|-----------------------|-------------------------------------------------|--------------------------|---------------------------------|------------------------------|---------------------|--------|
| Hired    | 8             | 0    | 4         | 1          | 25         | 6            | 36                    | 48                                              | 49                       | 284                             | 6                            | 109                 | 576    |
|          |               | 0.00 | 0.69      | 0.17       | 4.34       |              |                       |                                                 |                          | 49.31                           |                              |                     | 100.00 |
| %        | 1.39%         | %    | %         | %          | %          | 1.04%        | 6.25%                 | 8.33%                                           | 8.51%                    | %                               | 1.04%                        | 18.92%              | %      |