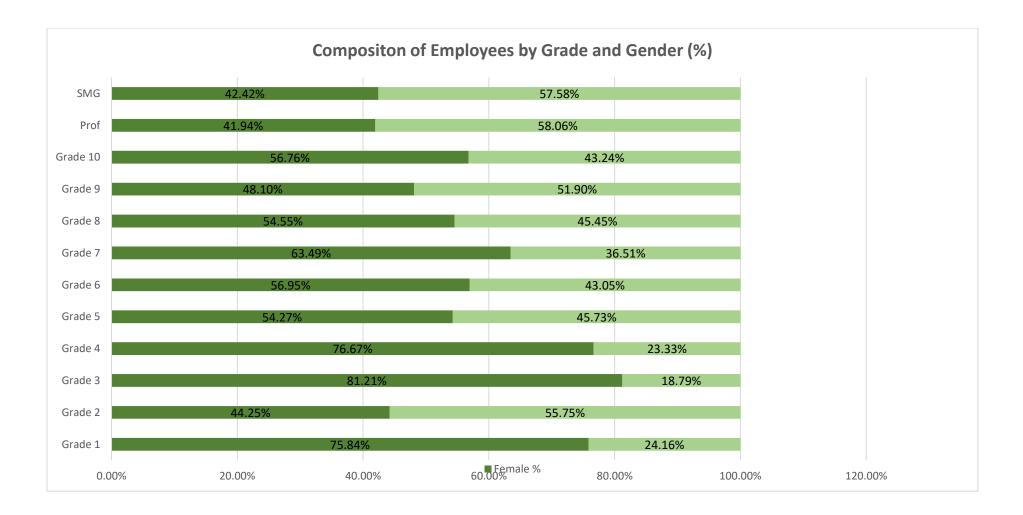

### 4. Employees Gender & Grade

|           | Female | Male   | Total |
|-----------|--------|--------|-------|
| Headcount | 1055   | 690    | 1745  |
| %         | 60.46% | 39.54% | 100%  |

|           | Grade |      |     |       |
|-----------|-------|-------|-------|-------|-------|-------|-------|-------|-------|-------|------|-----|-------|
|           | 1     | 2     | 3     | 4     | 5     | 6     | 7     | 8     | 9     | 10    | Prof | SMG | Total |
| Female    |       |       |       |       |       |       |       |       |       |       |      |     |       |
| Headcount | 135   | 50    | 134   | 69    | 89    | 86    | 153   | 252   | 38    | 21    | 13   | 14  | 1054  |
| Male      |       |       |       |       |       |       |       |       |       |       |      |     |       |
| Headcount | 43    | 63    | 31    | 21    | 75    | 65    | 88    | 210   | 41    | 16    | 18   | 19  | 690   |
| Total     | 178   | 113   | 165   | 90    | 164   | 151   | 241   | 462   | 79    | 37    | 31   | 33  | 1744  |

|          | Grade<br>1 | Grade 2 | Grade<br>3 | Grade 4 | Grade 5 | Grade 6 | Grade 7 | Grade 8 | Grade 9 | Grade<br>10 | Prof   | SMG    |
|----------|------------|---------|------------|---------|---------|---------|---------|---------|---------|-------------|--------|--------|
| Female % | 75.84%     | 44.25%  | 81.21%     | 76.67%  | 54.27%  | 56.95%  | 63.49%  | 54.55%  | 48.10%  | 56.76%      | 41.94% | 42.42% |
| Male %   | 24.16%     | 55.75%  | 18.79%     | 23.33%  | 45.73%  | 43.05%  | 36.51%  | 45.45%  | 51.90%  | 43.24%      | 58.06% | 57.58% |
| Total    | 100%       | 100%    | 100%       | 100%    | 100%    | 100%    | 100%    | 100%    | 100%    | 100%        | 100%   | 100%   |