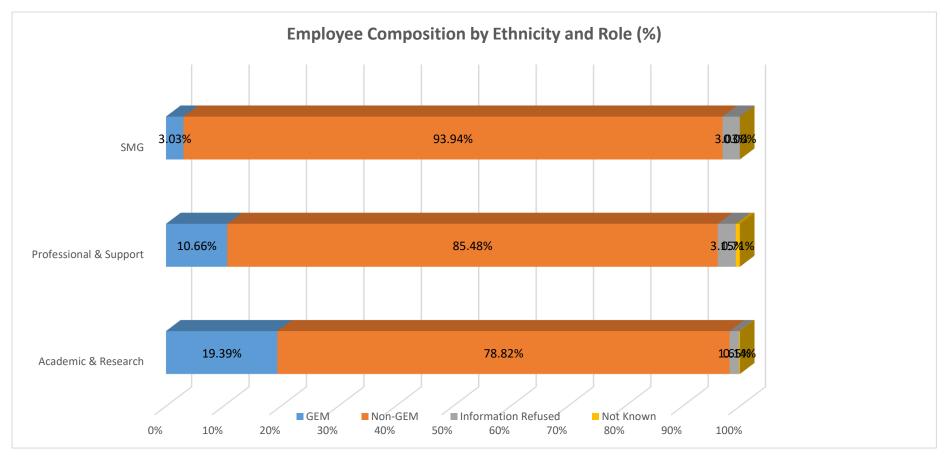

| Headcount           | Academic &<br>Research | Professional &<br>Support | SMG | Total |
|---------------------|------------------------|---------------------------|-----|-------|
| GEM                 | 141                    | 105                       | 1   | 247   |
| Non-GEM             | 573                    | 842                       | 31  | 1446  |
| Information Refused | 12                     | 31                        | 1   | 1693  |
| Not Known           | 1                      | 7                         | 0   | 8     |
| Total               | 727                    | 985                       | 33  | 1745  |

| Deveentees          | Academic & | Professional & | SMG    |
|---------------------|------------|----------------|--------|
| Percentage          | Research   | Support        |        |
| GEM                 | 19.39%     | 10.66%         | 3.03%  |
| Non-GEM             | 78.82%     | 85.48%         | 93.94% |
| Information Refused | 1.65%      | 3.15%          | 3.03%  |
| Not Known           | 0.14%      | 0.71%          | 0.00%  |
| Total               | 100%       | 100%           | 100%   |