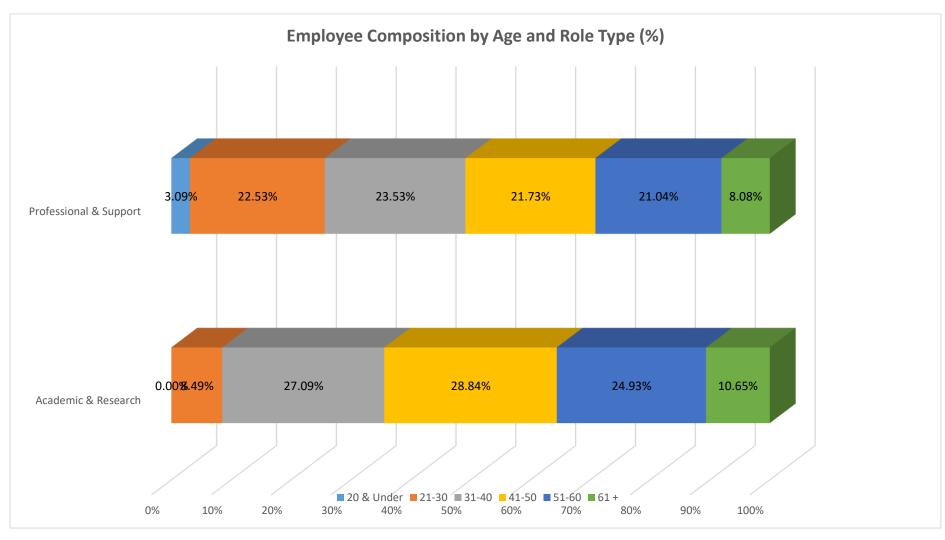

|                        | 20 &<br>Under | 21-30 | 31-40 | 41-50 | 51-60 | 61 + | Total |
|------------------------|---------------|-------|-------|-------|-------|------|-------|
| Academic & Research    | 0             | 63    | 201   | 214   | 185   | 79   | 742   |
| Professional & Support | 31            | 226   | 236   | 218   | 211   | 81   | 1003  |

|                        | 20 &<br>Under | 21-30  | 31-40  | 41-50  | 51-60  | 61 +   | Total |
|------------------------|---------------|--------|--------|--------|--------|--------|-------|
| Academic & Research    | 0.00%         | 8.49%  | 27.09% | 28.84% | 24.93% | 10.65% | 100%  |
| Professional & Support | 3.09%         | 22.53% | 23.53% | 21.73% | 21.04% | 8.08%  | 100%  |