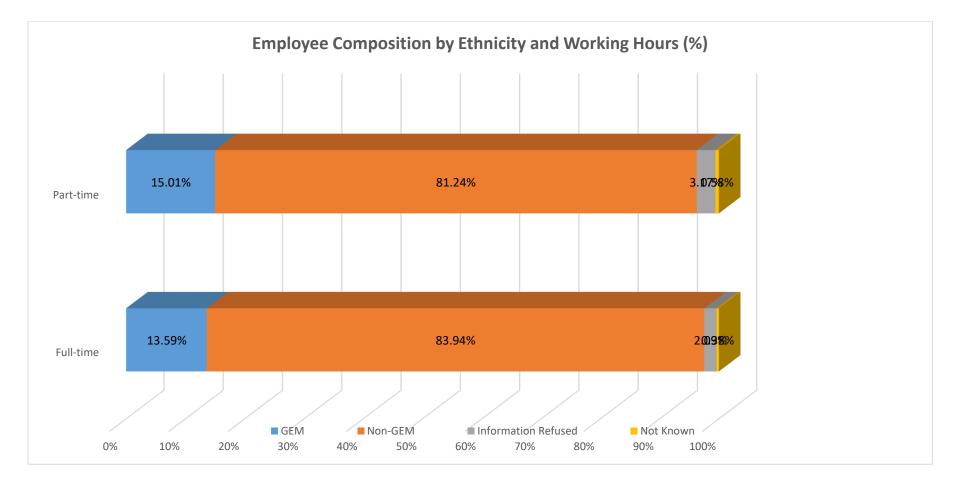

| Percentage          | Full-time | Part-time |
|---------------------|-----------|-----------|
| GEM                 | 13.59%    | 15.01%    |
| Non-GEM             | 83.94%    | 81.24%    |
| Information Refused | 2.09%     | 3.17%     |
| Not Known           | 0.38%     | 0.58%     |
| Total               | 100%      | 100%      |