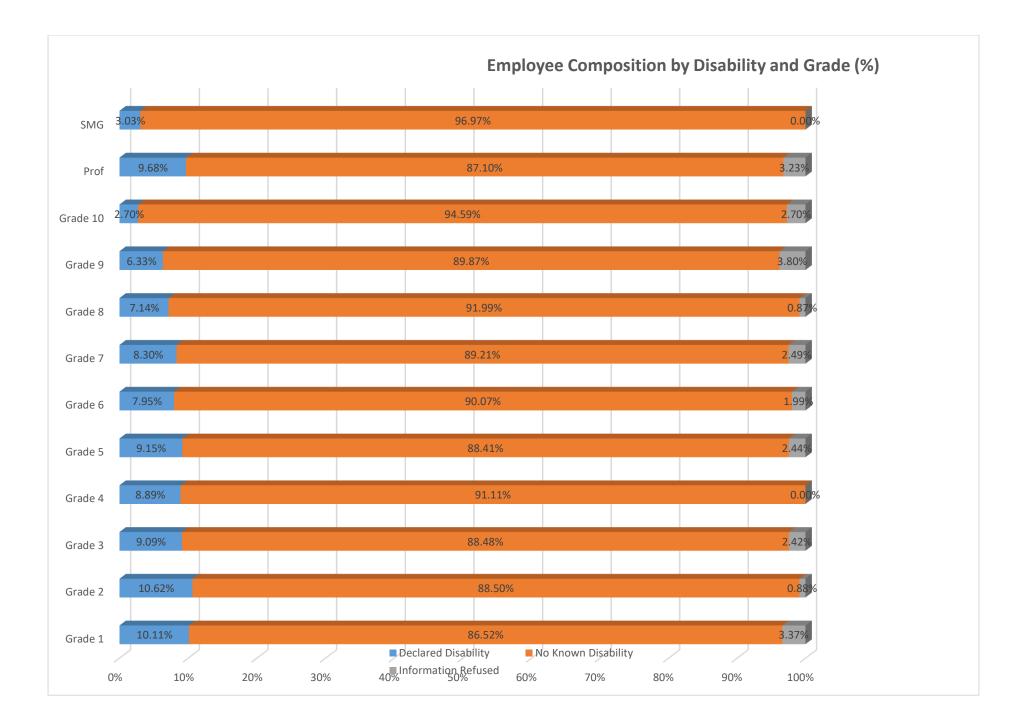

|             |         |         |         | Grade |      |     |
|-------------|---------|---------|---------|-------|-------|-------|-------|-------|-------|-------|------|-----|
|             | Grade 1 | Grade 2 | Grade 3 | 4     | 5     | 6     | 7     | 8     | 9     | 10    | Prof | SMG |
| Declared    |         |         |         |       |       |       |       |       |       |       |      |     |
| Disability  | 18      | 12      | 15      | 8     | 15    | 12    | 20    | 33    | 5     | 1     | 3    | 1   |
| No Known    |         |         |         |       |       |       |       |       |       |       |      |     |
| Disability  | 154     | 100     | 146     | 82    | 145   | 136   | 215   | 425   | 71    | 35    | 27   | 32  |
| Information |         |         |         |       |       |       |       |       |       |       |      |     |
| Refused     | 6       | 1       | 4       | 0     | 4     | 3     | 6     | 4     | 3     | 1     | 1    | 0   |
| Total       | 178     | 113     | 165     | 90    | 164   | 151   | 241   | 462   | 79    | 37    | 31   | 33  |

|             |         |         |         |         |         |         |         |         |         | Grade   |         |         |
|-------------|---------|---------|---------|---------|---------|---------|---------|---------|---------|---------|---------|---------|
|             | Grade 1 | Grade 2 | Grade 3 | Grade 4 | Grade 5 | Grade 6 | Grade 7 | Grade 8 | Grade 9 | 10      | Prof    | SMG     |
| Declared    |         |         |         |         |         |         |         |         |         |         |         |         |
| Disability  | 10.11%  | 10.62%  | 9.09%   | 8.89%   | 9.15%   | 7.95%   | 8.30%   | 7.14%   | 6.33%   | 2.70%   | 9.68%   | 3.03%   |
| No Known    |         |         |         |         |         |         |         |         |         |         |         |         |
| Disability  | 86.52%  | 88.50%  | 88.48%  | 91.11%  | 88.41%  | 90.07%  | 89.21%  | 91.99%  | 89.87%  | 94.59%  | 87.10%  | 96.97%  |
| Information |         |         |         |         |         |         |         |         |         |         |         |         |
| Refused     | 3.37%   | 0.88%   | 2.42%   | 0.00%   | 2.44%   | 1.99%   | 2.49%   | 0.87%   | 3.80%   | 2.70%   | 3.23%   | 0.00%   |
| Total       | 100.00% | 100.00% | 100.00% | 100.00% | 100.00% | 100.00% | 100.00% | 100.00% | 100.00% | 100.00% | 100.00% | 100.00% |