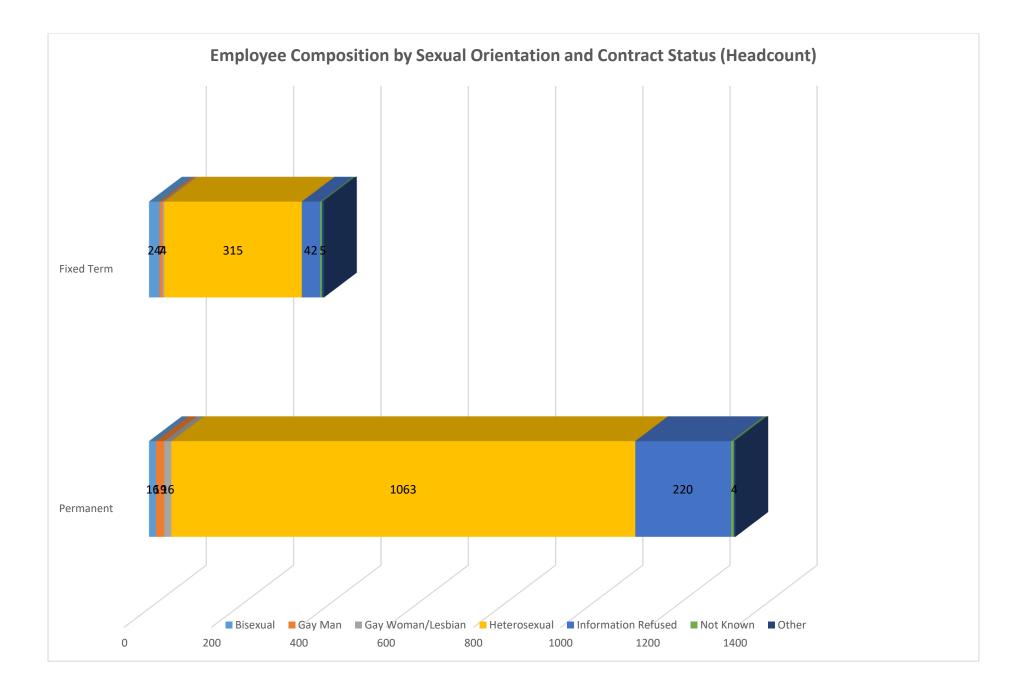

|               | Permanent | Fixed<br>Term | Total |
|---------------|-----------|---------------|-------|
| Bisexual      | 16        | 24            | 40    |
| Gay Man       | 19        | 7             | 26    |
| Gay           |           |               |       |
| Woman/Lesbian | 16        | 4             | 20    |
| Heterosexual  | 1063      | 315           | 1378  |

| Information |      |     | 1    |
|-------------|------|-----|------|
| Refused     | 220  | 42  | 262  |
| Not Known   | 6    | 4   | 10   |
| Other       | 4    | 5   | 9    |
| Total       | 1344 | 401 | 1745 |
|             |      |     |      |