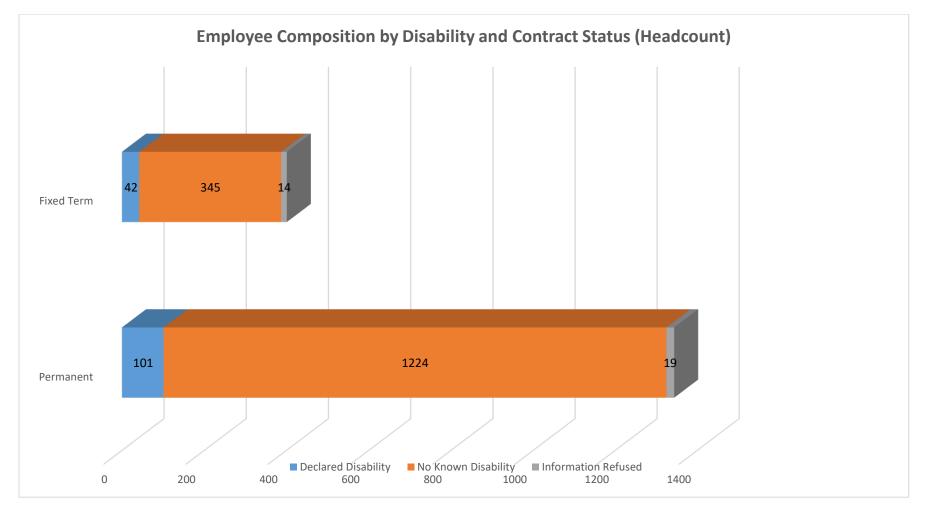

|                     | Permanent | Fixed Term | Total |
|---------------------|-----------|------------|-------|
| Declared Disability | 101       | 42         | 143   |
| No Known Disability | 1224      | 345        | 1569  |
| Information Refused | 19        | 14         | 33    |
| Total               | 1344      | 401        | 1745  |