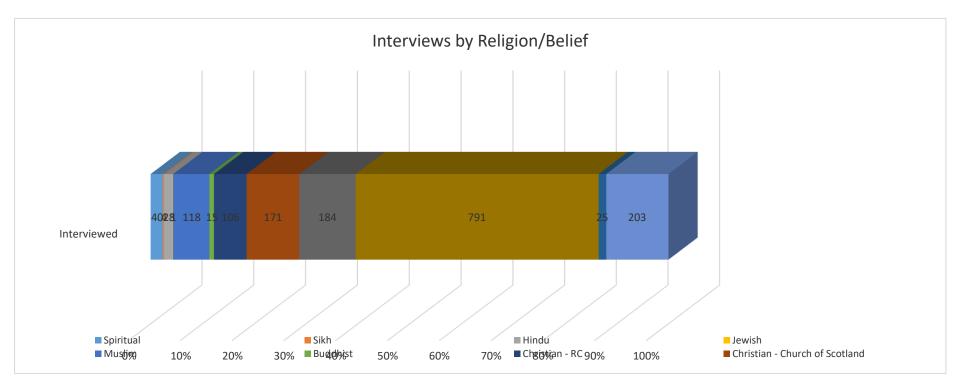

## Interviews by Religion/Belief

| Religion | Spiritu<br>al | Sikh | Hind<br>u | Jewi<br>sh | Musli<br>m | Buddhi<br>st | Christi<br>an -<br>RC | Christi<br>an -<br>Church<br>of<br>Scotla<br>nd | Christi<br>an -<br>Other | No<br>religi<br>on or<br>belief | Other<br>religion/be<br>lief | Not<br>answer<br>ed | Total |
|----------|---------------|------|-----------|------------|------------|--------------|-----------------------|-------------------------------------------------|--------------------------|---------------------------------|------------------------------|---------------------|-------|
| Intervie |               |      |           |            |            |              |                       |                                                 |                          |                                 |                              |                     |       |
| wed      | 40            | 4    | 28        | 1          | 118        | 15           | 106                   | 171                                             | 184                      | 791                             | 25                           | 203                 | 1686  |
|          |               | 0.24 | 1.66      | 0.06       | 7.00       |              |                       |                                                 |                          | 46.92                           |                              |                     |       |
| %        | 2.37%         | %    | %         | %          | %          | 0.89%        | 6.29%                 | 10.14%                                          | 10.91%                   | %                               | 1.48%                        | 12.04%              | 100%  |