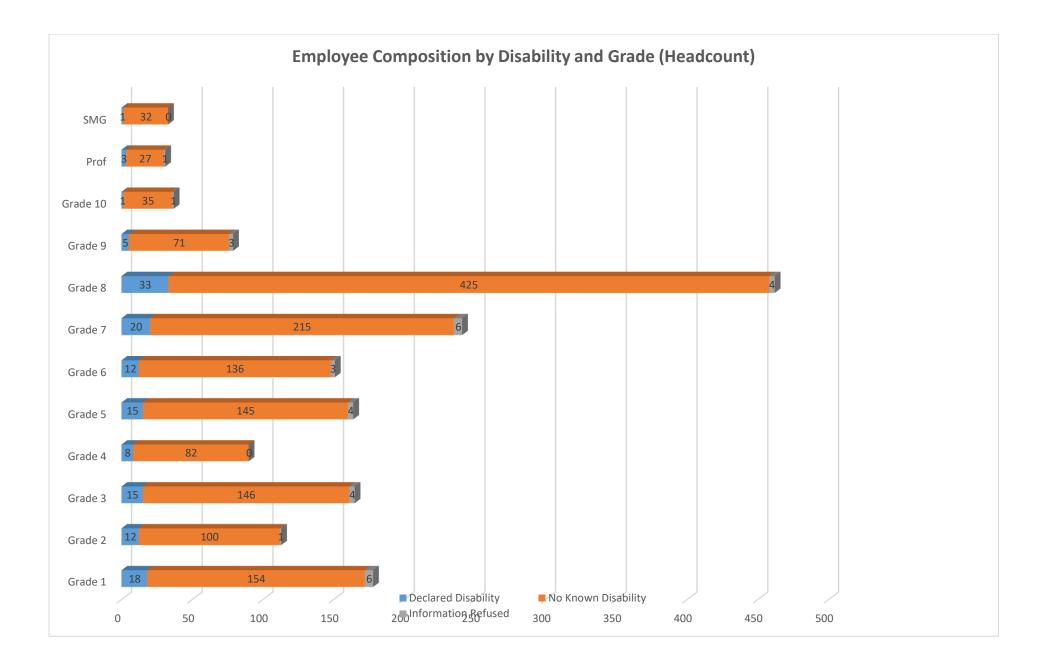

## **Employee Composition by Disability**

|           | Declared Disability | No Known Disability | Information<br>Refused | Total |
|-----------|---------------------|---------------------|------------------------|-------|
| Headcount | 143                 | 1569                | 33                     | 1745  |
| %         | 8.19%               | 89.91%              | 1.89%                  | 100%  |

|             |         |         |         | Grade |      |     |
|-------------|---------|---------|---------|-------|-------|-------|-------|-------|-------|-------|------|-----|
|             | Grade 1 | Grade 2 | Grade 3 | 4     | 5     | 6     | 7     | 8     | 9     | 10    | Prof | SMG |
| Declared    |         |         |         |       |       |       |       |       |       |       |      |     |
| Disability  | 18      | 12      | 15      | 8     | 15    | 12    | 20    | 33    | 5     | 1     | 3    | 1   |
| No Known    |         |         |         |       |       |       |       |       |       |       |      |     |
| Disability  | 154     | 100     | 146     | 82    | 145   | 136   | 215   | 425   | 71    | 35    | 27   | 32  |
| Information |         |         |         |       |       |       |       |       |       |       |      |     |
| Refused     | 6       | 1       | 4       | 0     | 4     | 3     | 6     | 4     | 3     | 1     | 1    | 0   |
| Total       | 178     | 113     | 165     | 90    | 164   | 151   | 241   | 462   | 79    | 37    | 31   | 33  |

|             |         |         |         |         |         |         |         |         |         | Grade   |         |         |
|-------------|---------|---------|---------|---------|---------|---------|---------|---------|---------|---------|---------|---------|
|             | Grade 1 | Grade 2 | Grade 3 | Grade 4 | Grade 5 | Grade 6 | Grade 7 | Grade 8 | Grade 9 | 10      | Prof    | SMG     |
| Declared    |         |         |         |         |         |         |         |         |         |         |         |         |
| Disability  | 10.11%  | 10.62%  | 9.09%   | 8.89%   | 9.15%   | 7.95%   | 8.30%   | 7.14%   | 6.33%   | 2.70%   | 9.68%   | 3.03%   |
| No Known    |         |         |         |         |         |         |         |         |         |         |         |         |
| Disability  | 86.52%  | 88.50%  | 88.48%  | 91.11%  | 88.41%  | 90.07%  | 89.21%  | 91.99%  | 89.87%  | 94.59%  | 87.10%  | 96.97%  |
| Information |         |         |         |         |         |         |         |         |         |         |         |         |
| Refused     | 3.37%   | 0.88%   | 2.42%   | 0.00%   | 2.44%   | 1.99%   | 2.49%   | 0.87%   | 3.80%   | 2.70%   | 3.23%   | 0.00%   |
| Total       | 100.00% | 100.00% | 100.00% | 100.00% | 100.00% | 100.00% | 100.00% | 100.00% | 100.00% | 100.00% | 100.00% | 100.00% |