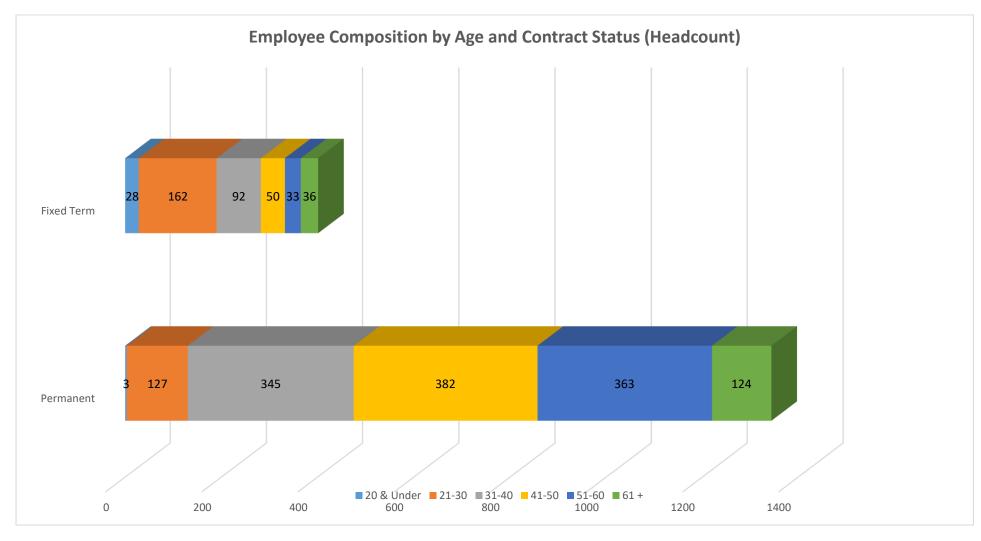

|            | 20 &<br>Under | 21-30 | 31-40 | 41-50 | 51-60 | 61 + | Total |
|------------|---------------|-------|-------|-------|-------|------|-------|
| Permanent  | 3             | 127   | 345   | 382   | 363   | 124  | 1344  |
| Fixed Term | 28            | 162   | 92    | 50    | 33    | 36   | 401   |