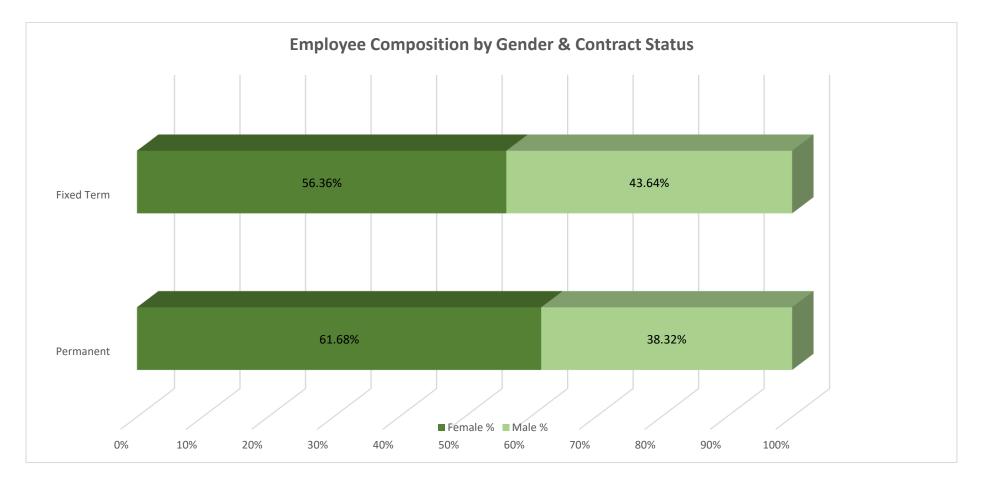

# **4.1 Employee Composition by Gender and Contract Status**

|          | Permanent | Fixed Term |
|----------|-----------|------------|
| Female % | 61.68%    | 56.36%     |
| Male %   | 38.32%    | 43.64%     |
| Total    | 100%      | 100%       |