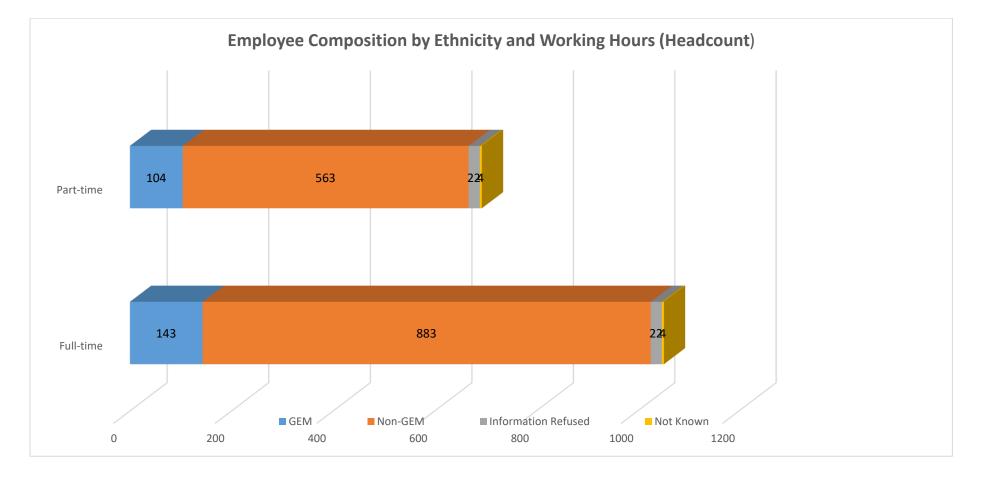

| Headcount           | Full-time | Part-time | Total |
|---------------------|-----------|-----------|-------|
| GEM                 | 143       | 104       | 247   |
| Non-GEM             | 883       | 563       | 1446  |
| Information Refused | 22        | 22        | 44    |
| Not Known           | 4         | 4         | 8     |
| Total               | 1052      | 693       | 1745  |