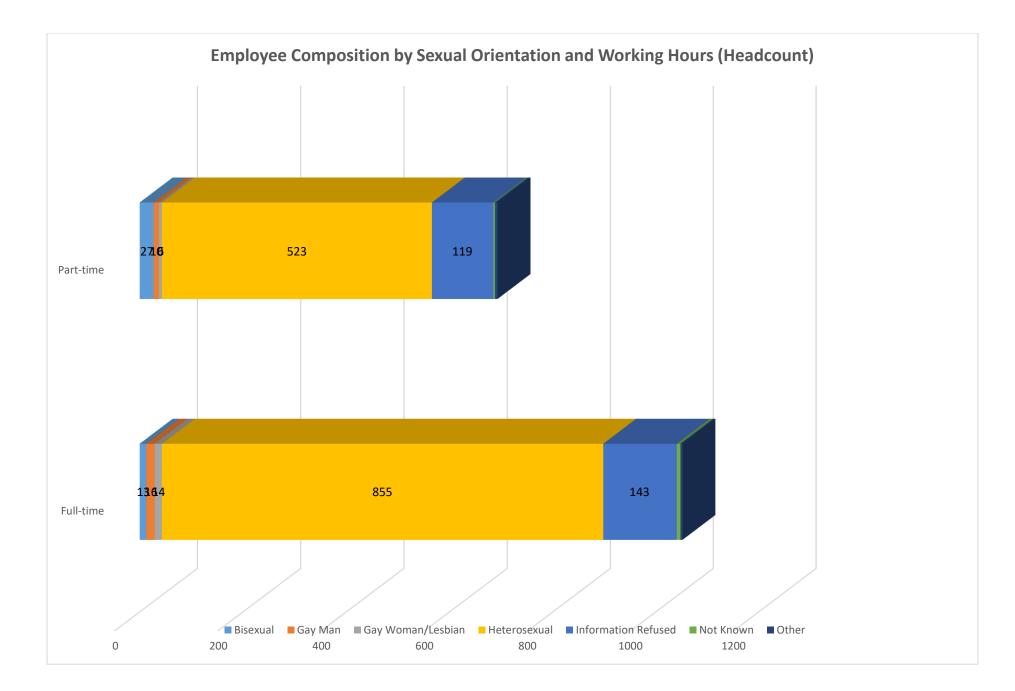

|                     | Full-time | Part-time | Total |
|---------------------|-----------|-----------|-------|
| Bisexual            | 13        | 27        | 40    |
| Gay Man             | 16        | 10        | 26    |
| Gay Woman/Lesbian   | 14        | 6         | 20    |
| Heterosexual        | 855       | 523       | 1378  |
| Information Refused | 143       | 119       | 262   |
| Not Known           | 7         | 3         | 10    |
| Other               | 4         | 5         | 9     |
| Total               | 1052      | 693       | 1745  |