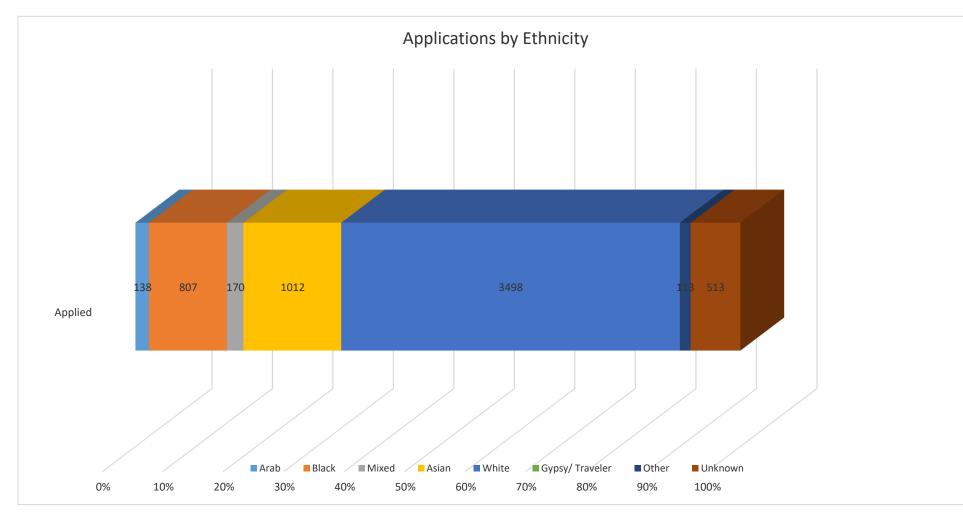

## Ethnicity Applications by Ethnicity

| Ethnic Origin | Arab  | Black  | Mixed | Asian  | White  | Gypsy/<br>Traveler | Other | Unknown | Total   |
|---------------|-------|--------|-------|--------|--------|--------------------|-------|---------|---------|
| Applied       | 138   | 807    | 170   | 1012   | 3498   | 1                  | 113   | 513     | 6252    |
| %             | 2.21% | 12.91% | 2.72% | 16.19% | 55.95% | 0.02%              | 1.81% | 8.21%   | 100.00% |