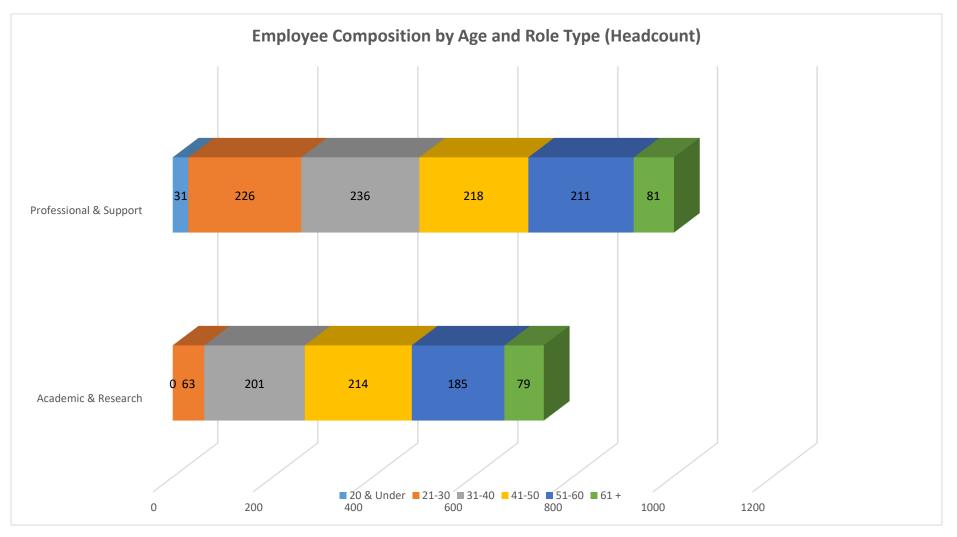

|                        | 20 &<br>Under | 21-30 | 31-40 | 41-50 | 51-60 | 61 + | Total |
|------------------------|---------------|-------|-------|-------|-------|------|-------|
| Academic & Research    | 0             | 63    | 201   | 214   | 185   | 79   | 742   |
| Professional & Support | 31            | 226   | 236   | 218   | 211   | 81   | 1003  |

|                        | 20 &<br>Under | 21-30  | 31-40  | 41-50  | 51-60  | 61 +   | Total |
|------------------------|---------------|--------|--------|--------|--------|--------|-------|
| Academic & Research    | 0.00%         | 8.49%  | 27.09% | 28.84% | 24.93% | 10.65% | 100%  |
| Professional & Support | 3.09%         | 22.53% | 23.53% | 21.73% | 21.04% | 8.08%  | 100%  |