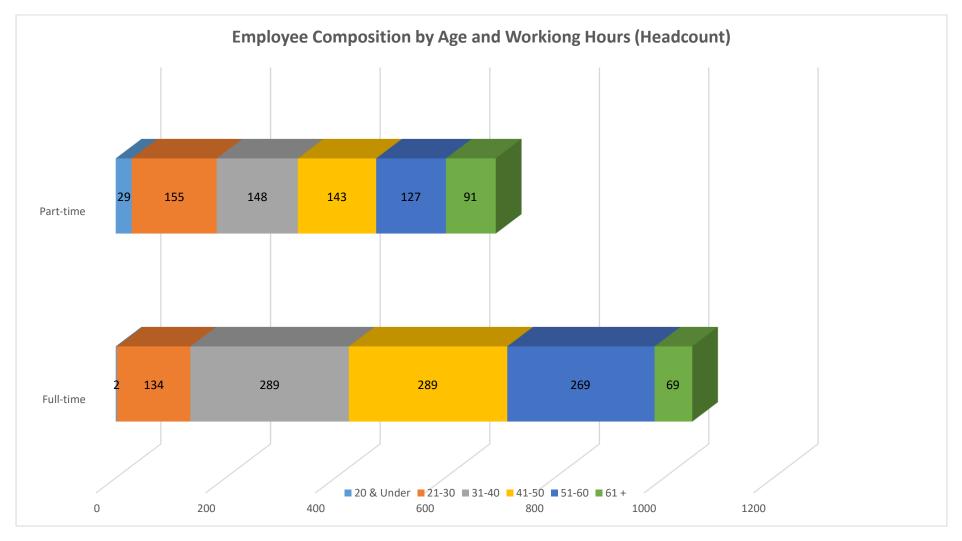

|           | 20 &<br>Under | 21-30 | 31-40 | 41-50 | 51-60 | 61 + | Total |
|-----------|---------------|-------|-------|-------|-------|------|-------|
| Full-time | 2             | 134   | 289   | 289   | 269   | 69   | 1052  |
| Part-time | 29            | 155   | 148   | 143   | 127   | 91   | 693   |

|           | 20 &<br>Under | 21-30  | 31-40  | 41-50  | 51-60  | 61 +   | Total |
|-----------|---------------|--------|--------|--------|--------|--------|-------|
| Full-time | 0.19%         | 12.74% | 27.47% | 27.47% | 25.57% | 6.56%  | 100%  |
| Part-time | 4.18%         | 22.37% | 21.36% | 20.63% | 18.33% | 13.13% | 100%  |