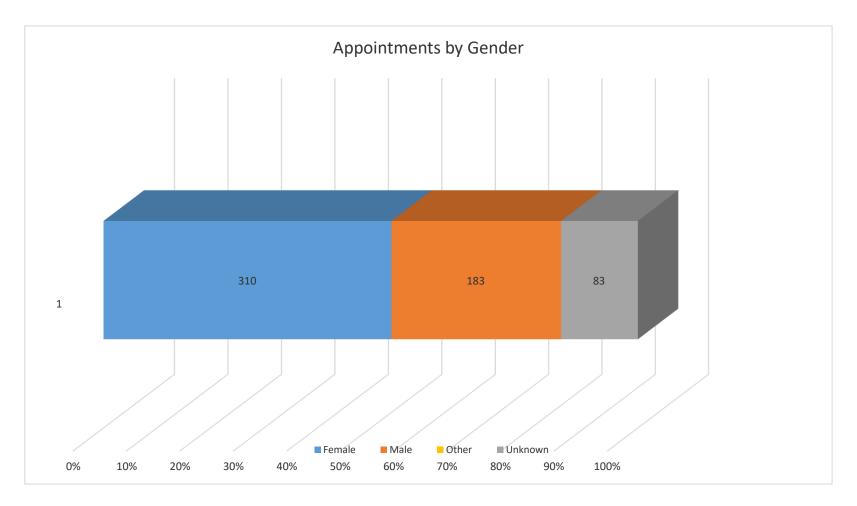

### **Appointments by Gender**

|       | Female | Male   | Other | Unknown | Total   |
|-------|--------|--------|-------|---------|---------|
| Hired | 310    | 183    | 0     | 83      | 576     |
| %     | 53.82% | 31.77% | 0.00% | 14.41%  | 100.00% |