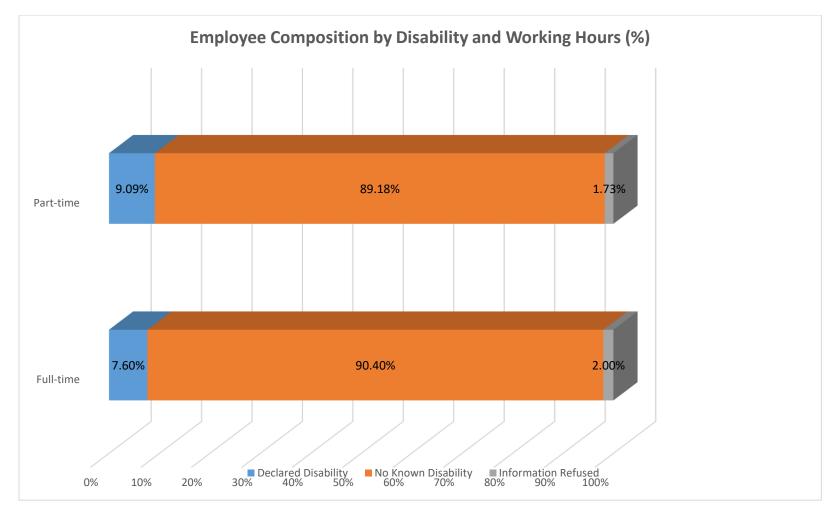

|                     | Full-time | Part-time | Total |
|---------------------|-----------|-----------|-------|
| Declared Disability | 80        | 63        | 143   |
| No Known Disability | 951       | 618       | 1569  |
| Information Refused | 21        | 12        | 33    |
| Total               | 1052      | 693       | 1745  |

|                     | Full-time | Part-time |
|---------------------|-----------|-----------|
| Declared Disability | 7.60%     | 9.09%     |
| No Known Disability | 90.40%    | 89.18%    |
| Information Refused | 2.00%     | 1.73%     |
| Total               | 100%      | 100%      |