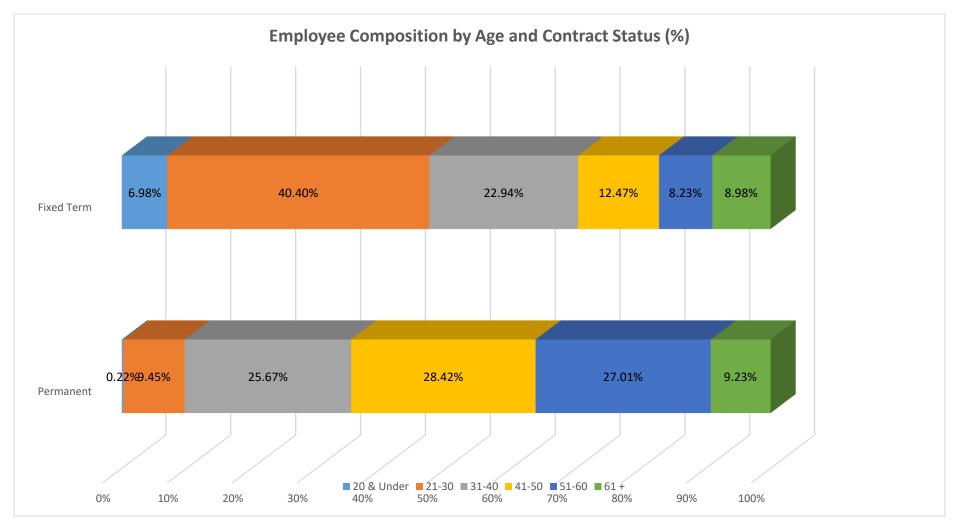

|            | 20 &<br>Under | 21-30 | 31-40 | 41-50 | 51-60 | 61 + | Total |
|------------|---------------|-------|-------|-------|-------|------|-------|
| Permanent  | 3             | 127   | 345   | 382   | 363   | 124  | 1344  |
| Fixed Term | 28            | 162   | 92    | 50    | 33    | 36   | 401   |

|            | 20 &<br>Under | 21-30  | 31-40  | 41-50  | 51-60  | 61 +  | Total |
|------------|---------------|--------|--------|--------|--------|-------|-------|
| Permanent  | 0.22%         | 9.45%  | 25.67% | 28.42% | 27.01% | 9.23% | 100%  |
| Fixed Term | 6.98%         | 40.40% | 22.94% | 12.47% | 8.23%  | 8.98% | 100%  |