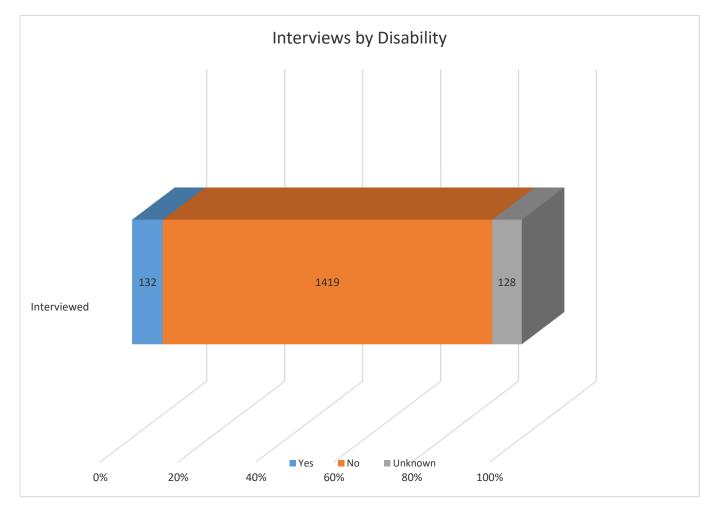

## Interviews by Disability

| Disablity   | Yes   | No     | Unknown | Totals |
|-------------|-------|--------|---------|--------|
| Interviewed | 132   | 1419   | 128     | 1679   |
| %           | 7.86% | 84.51% | 7.62%   | 100%   |