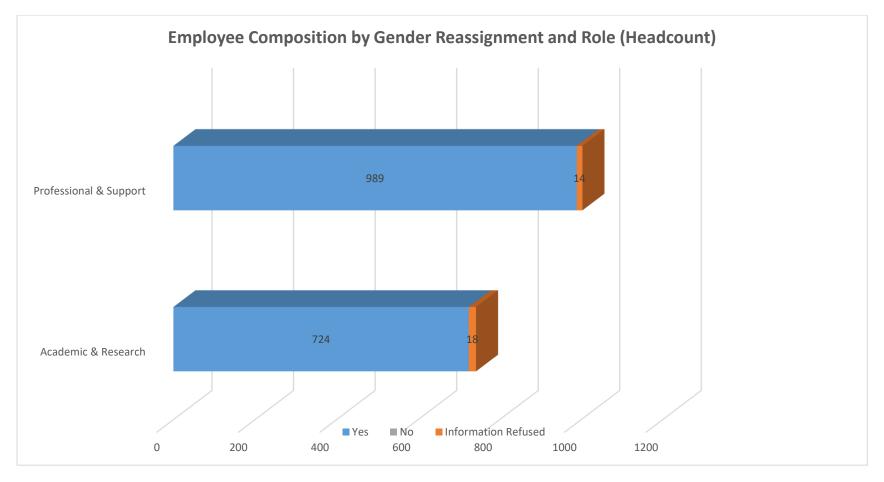

| Does your gender<br>identity match your sex<br>as registered at birth? | Academic &<br>Research | Professional<br>& Support | Total |
|------------------------------------------------------------------------|------------------------|---------------------------|-------|
| Yes                                                                    | 724                    | 989                       | 1713  |
| Νο                                                                     | 0                      | 0                         | 0     |
| Information Refused                                                    | 18                     | 14                        | 32    |
| Total                                                                  | 742                    | 1003                      | 1745  |