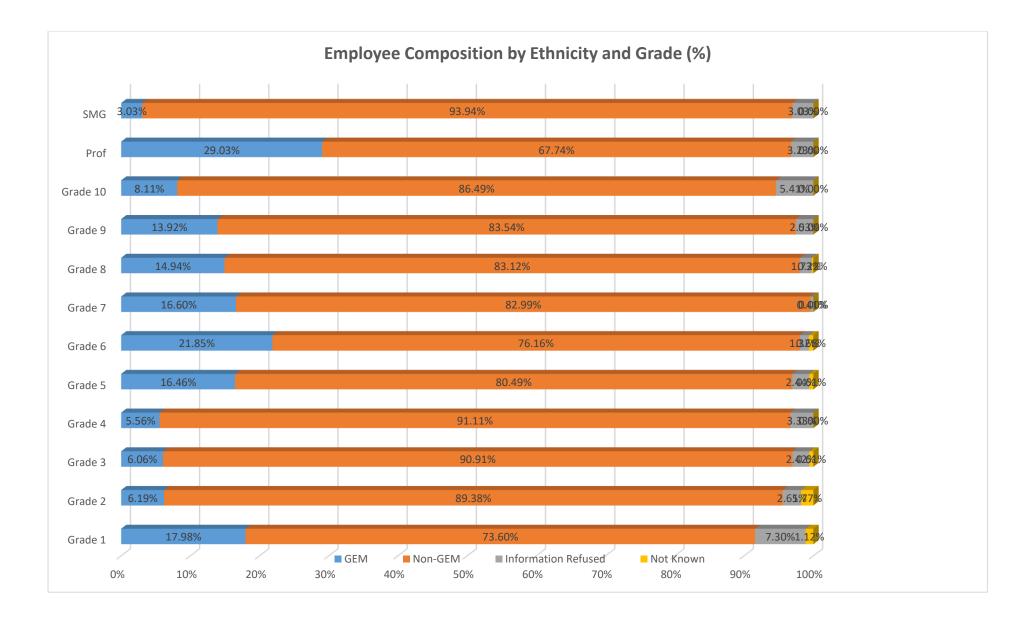

|             |         |         |         | Grade |      |     |   |
|-------------|---------|---------|---------|-------|-------|-------|-------|-------|-------|-------|------|-----|---|
|             | Grade 1 | Grade 2 | Grade 3 | 4     | 5     | 6     | 7     | 8     | 9     | 10    | Prof | SMG |   |
| GEM         | 32      | 7       | 10      | 5     | 27    | 33    | 40    | 69    | 11    | 3     | 9    | 1   |   |
| Non-GEM     | 131     | 101     | 150     | 82    | 132   | 115   | 200   | 384   | 66    | 32    | 21   | 31  | 1 |
| Information |         |         |         |       |       |       |       |       |       |       |      |     |   |
| Refused     | 13      | 3       | 4       | 3     | 4     | 2     | 1     | 8     | 2     | 2     | 1    | 1   |   |
| Not Known   | 2       | 2       | 1       | 0     | 1     | 1     | 0     | 1     | 0     | 0     | 0    | 0   | 1 |
| Total       |         |         |         |       |       |       |       |       |       |       |      |     |   |
| Headcount   | 178     | 113     | 165     | 90    | 164   | 151   | 241   | 462   | 79    | 37    | 31   | 33  |   |

|             |         |         |         |         |         |         |         |         |         | Grade   |         |         |
|-------------|---------|---------|---------|---------|---------|---------|---------|---------|---------|---------|---------|---------|
|             | Grade 1 | Grade 2 | Grade 3 | Grade 4 | Grade 5 | Grade 6 | Grade 7 | Grade 8 | Grade 9 | 10      | Prof    | SMG     |
| GEM         | 17.98%  | 6.19%   | 6.06%   | 5.56%   | 16.46%  | 21.85%  | 16.60%  | 14.94%  | 13.92%  | 8.11%   | 29.03%  | 3.03%   |
| Non-GEM     | 73.60%  | 89.38%  | 90.91%  | 91.11%  | 80.49%  | 76.16%  | 82.99%  | 83.12%  | 83.54%  | 86.49%  | 67.74%  | 93.94%  |
| Information |         |         |         |         |         |         |         |         |         |         |         |         |
| Refused     | 7.30%   | 2.65%   | 2.42%   | 3.33%   | 2.44%   | 1.32%   | 0.41%   | 1.73%   | 2.53%   | 5.41%   | 3.23%   | 3.03%   |
| Not Known   | 1.12%   | 1.77%   | 0.61%   | 0.00%   | 0.61%   | 0.66%   | 0.00%   | 0.22%   | 0.00%   | 0.00%   | 0.00%   | 0.00%   |
| Total       |         |         |         |         |         |         |         |         |         |         |         |         |
| Percentage  | 100.00% | 100.00% | 100.00% | 100.00% | 100.00% | 100.00% | 100.00% | 100.00% | 100.00% | 100.00% | 100.00% | 100.00% |