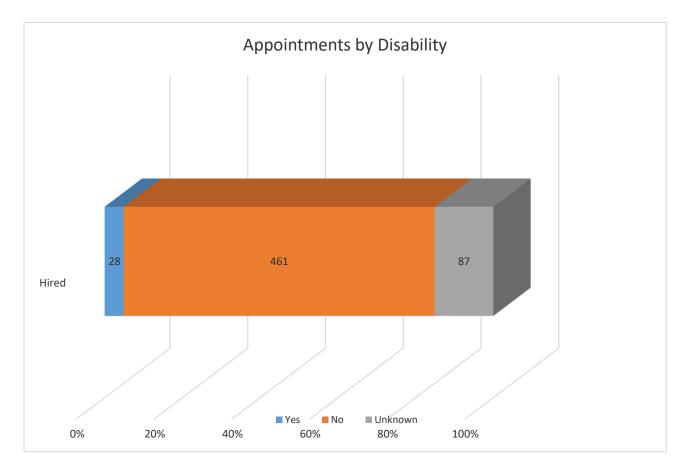

## Appointments by Disability

| Disablity | Yes   | No     | Unknown | Totals |
|-----------|-------|--------|---------|--------|
| Hired     | 28    | 461    | 87      | 576    |
| %         | 4.86% | 80.03% | 15.10%  | 100%   |