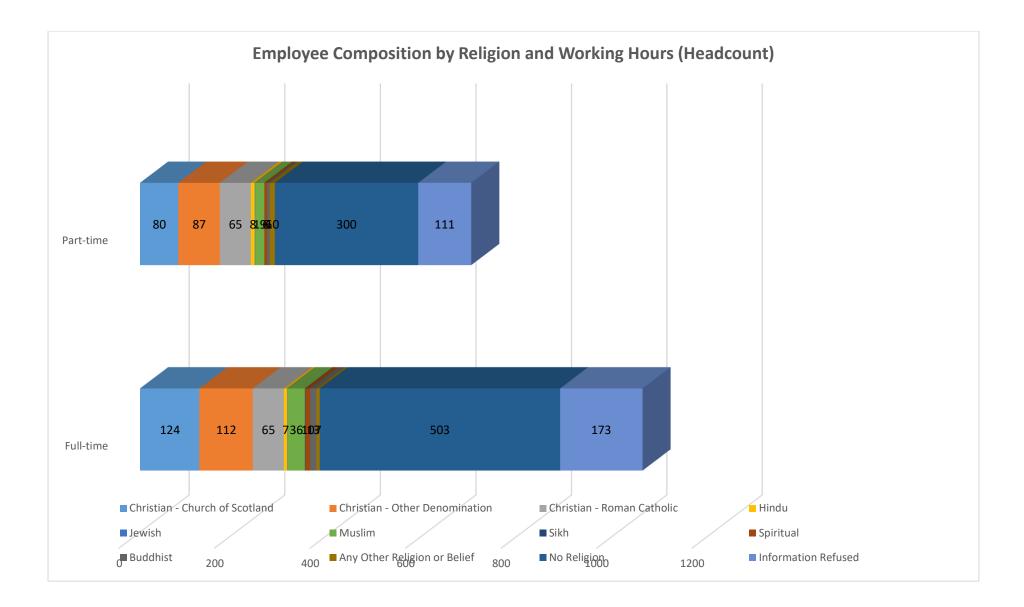

|                                       | Full-time | Part-time | Total |
|---------------------------------------|-----------|-----------|-------|
| Christian - Church of Scotland        | 124       | 80        | 204   |
| <b>Christian - Other Denomination</b> | 112       | 87        | 199   |
| Christian - Roman Catholic            | 65        | 65        | 130   |
| Hindu                                 | 7         | 8         | 15    |
| Jewish                                | 1         | 1         | 2     |
| Muslim                                | 36        | 19        | 55    |
| Sikh                                  | 1         | 0         | 1     |
| Spiritual                             | 10        | 6         | 16    |
| Buddhist                              | 13        | 6         | 19    |
| Any Other Religion or Belief          | 7         | 10        | 17    |
| No Religion                           | 503       | 300       | 803   |
| Information Refused                   | 173       | 111       | 284   |
| Total                                 | 1052      | 693       | 1745  |