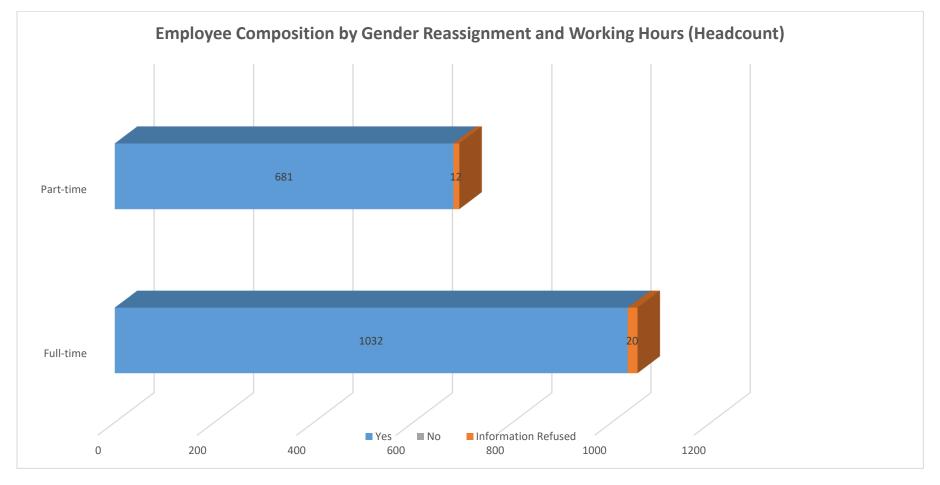

| Does your gender identity<br>match your sex as registered<br>at birth? | Full-time | Part-time | Total |
|------------------------------------------------------------------------|-----------|-----------|-------|
| Yes                                                                    | 1032      | 681       | 1713  |
| Νο                                                                     | 0         | 0         | 0     |
| Information Refused                                                    | 20        | 12        | 32    |
| Total                                                                  | 1052      | 693       | 1745  |