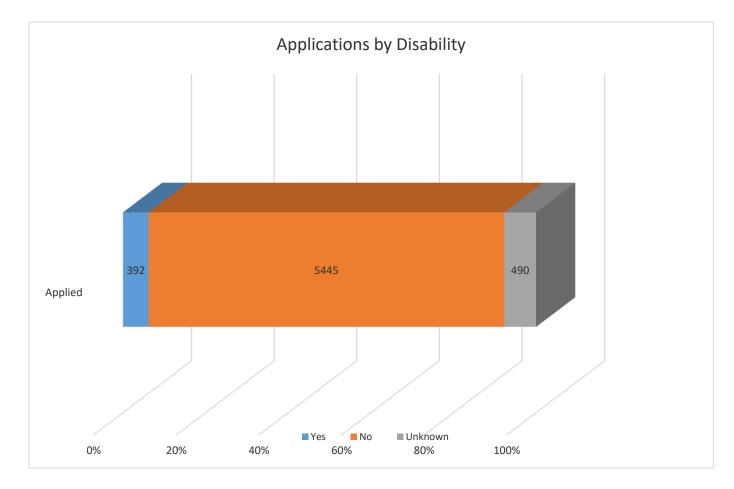

## Applications by Disablity

| Disablity | Yes   | No     | Unknown | Totals  |
|-----------|-------|--------|---------|---------|
| Applied   | 392   | 5445   | 490     | 6327    |
| %         | 6.20% | 86.06% | 7.74%   | 100.00% |