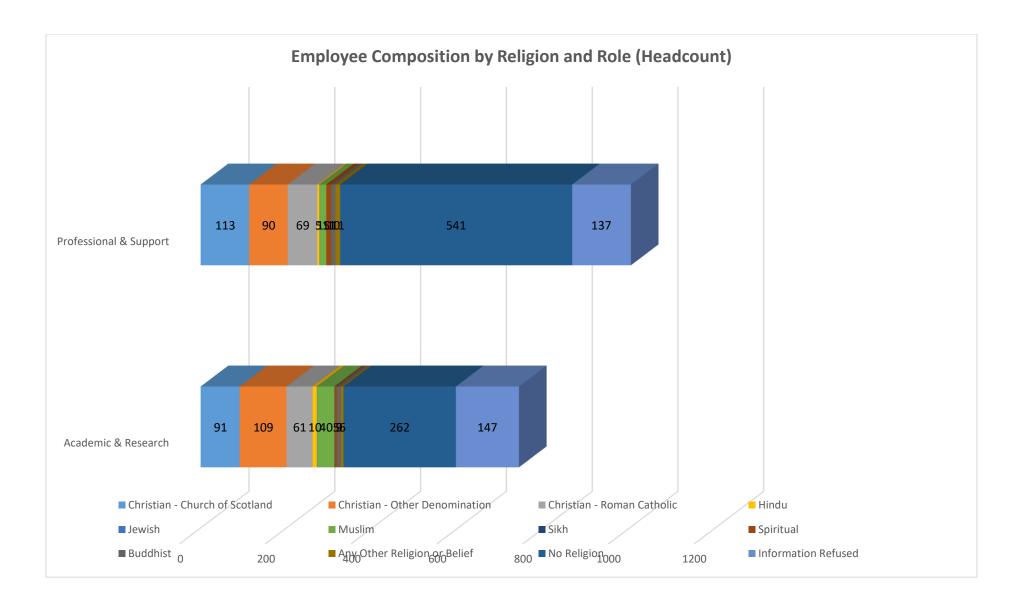

|                                | Academic & Research | Professional &<br>Support | Total |
|--------------------------------|---------------------|---------------------------|-------|
| Christian - Church of Scotland | 91                  | 113                       | 204   |
| Christian - Other Denomination | 109                 | 90                        | 199   |
| Christian - Roman Catholic     | 61                  | 69                        | 130   |
| Hindu                          | 10                  | 5                         | 15    |
| Jewish                         | 1                   | 1                         | 2     |
| Muslim                         | 40                  | 15                        | 55    |
| Sikh                           | 1                   | 0                         | 1     |
| Spiritual                      | 5                   | 11                        | 16    |
| Buddhist                       | 9                   | 10                        | 19    |
| Any Other Religion or Belief   | 6                   | 11                        | 17    |
| No Religion                    | 262                 | 541                       | 803   |
| Information Refused            | 147                 | 137                       | 284   |
| Total                          | 742                 | 1003                      | 1745  |