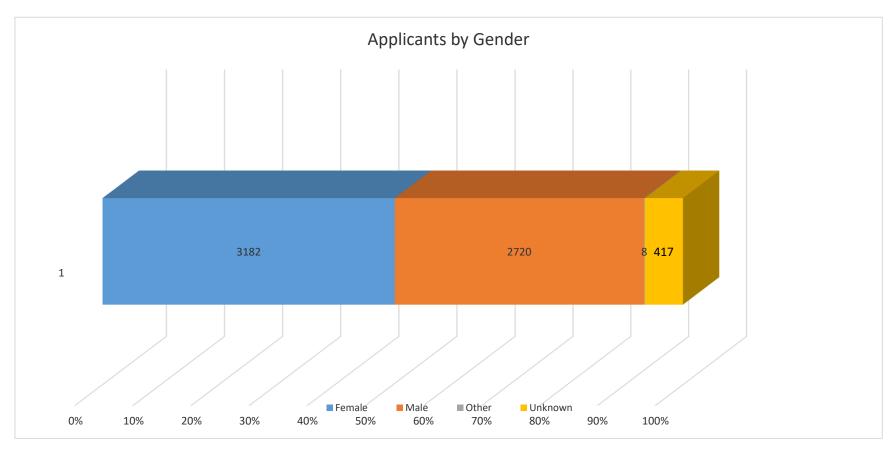

## Applicants by Gender

|         | Female | Male   | Other | Unknown | Total   |
|---------|--------|--------|-------|---------|---------|
| Applied | 3182   | 2720   | 8     | 417     | 6327    |
| %       | 50.29% | 42.99% | 0.13% | 6.59%   | 100.00% |