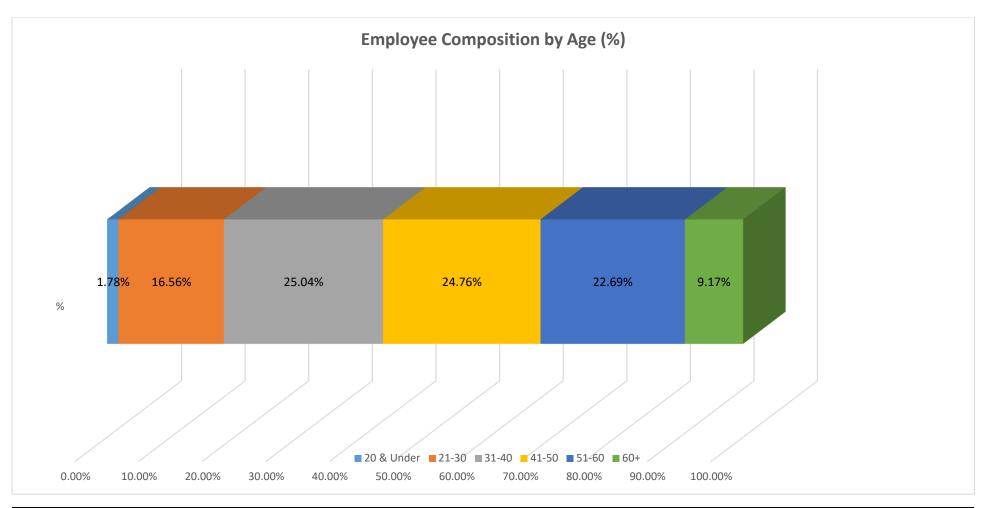

## Employees Age & Grade

|           | 20 & Under | 21-30  | 31-40  | 41-50  | 51-60  | 61 +  | Total |
|-----------|------------|--------|--------|--------|--------|-------|-------|
| Headcount | 31         | 289    | 437    | 432    | 396    | 160   | 1745  |
| %         | 1.78%      | 16.56% | 25.04% | 24.76% | 22.69% | 9.17% | 100%  |