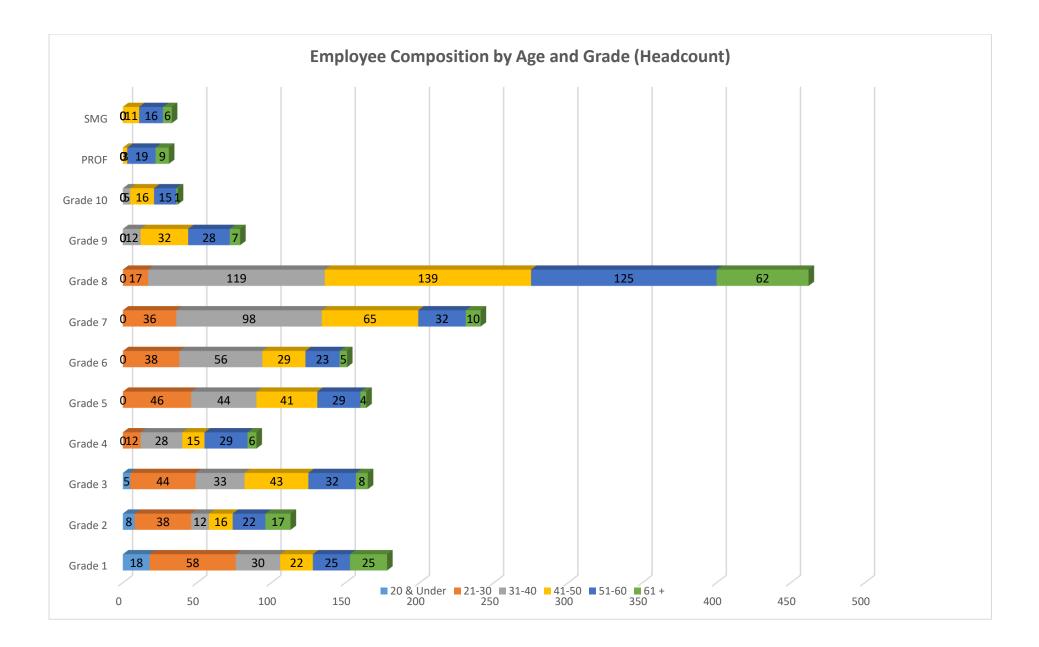

|            |         |         |         |         |         |         |         |         |         | Grade |      |     |
|------------|---------|---------|---------|---------|---------|---------|---------|---------|---------|-------|------|-----|
|            | Grade 1 | Grade 2 | Grade 3 | Grade 4 | Grade 5 | Grade 6 | Grade 7 | Grade 8 | Grade 9 | 10    | PROF | SMG |
| 20 & Under | 18      | 8       | 5       | 0       | 0       | 0       | 0       | 0       | 0       | 0     | 0    | 0   |
| 21-30      | 58      | 38      | 44      | 12      | 46      | 38      | 36      | 17      | 0       | 0     | 0    | 0   |
| 31-40      | 30      | 12      | 33      | 28      | 44      | 56      | 98      | 119     | 12      | 5     | 0    | 0   |
| 41-50      | 22      | 16      | 43      | 15      | 41      | 29      | 65      | 139     | 32      | 16    | 3    | 11  |

| 51-60 | 25  | 22  | 32  | 29 | 29  | 23  | 32  | 125 | 28 | 15 | 19 | 16 |
|-------|-----|-----|-----|----|-----|-----|-----|-----|----|----|----|----|
| 61 +  | 25  | 17  | 8   | 6  | 4   | 5   | 10  | 62  | 7  | 1  | 9  | 6  |
| Total | 178 | 113 | 165 | 90 | 164 | 151 | 241 | 462 | 79 | 37 | 31 | 33 |