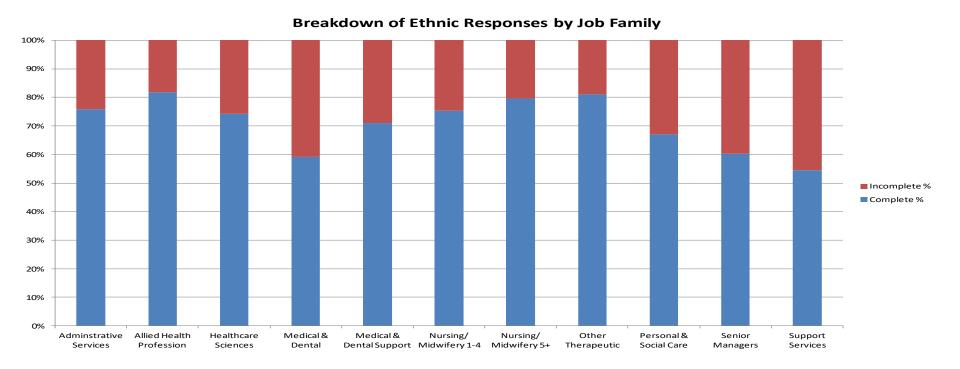

The above table shows headcount but excludes staff members who work solely on the Staff Bank, who are detailed separately in Section 10. A total of 19,094 of NHS Lothian's staff have completed ethnicity status to date. The following chart shows the percentage of complete/incomplete ethnic statuses by Job Family.

#### **Chart 1: Overall Response rate by Job Family**

The lowest completed ethnicity status responses are in Support Services, Personal & Social Care and Medical and Dental, and the highest response levels are within Allied Health Professions, Other Therapeutic and Nursing/Midwifery Band 5+.