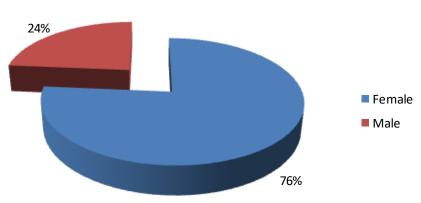

**Table 6.2: New Starts by Sex** 

| Sex                | Headcount |
|--------------------|-----------|
| Female             | 3,211     |
| Male               | 994       |
| <b>Grand Total</b> | 4,205     |

The Sex Ratio within new starts is approximately 76:24 female to male; this is relatively similar to the 78:22 ratio for the existing workforce.

Table 6.3 New Start by Sex & Grade, Nursing 5+

| Grade              | Female | Male | <b>Grand Total</b> |
|--------------------|--------|------|--------------------|
| BAND 5             | 393    | 43   | 436                |
| BAND 6             | 97     | 11   | 108                |
| BAND 7             | 48     | 7    | 55                 |
| BAND 8A            | 4      | 1    | 5                  |
| BAND 8B            | 1      |      | 1                  |
| BAND 8C            |        | 1    | 1                  |
| BAND 8D            | 2      |      | 2                  |
| <b>Grand Total</b> | 545    | 63   | 608                |