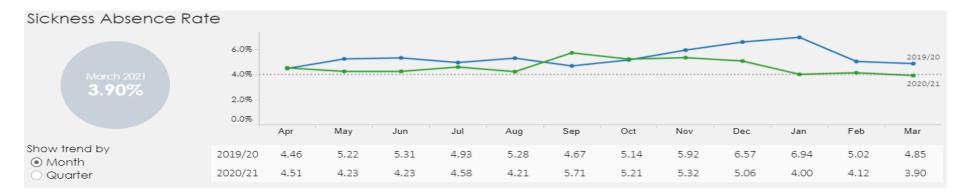

#### SICKNESS ABSENCE

The sickness absence trend line for 2020/21 is shown in the graph below. The trend has continued to be lower that the sickness absence levels recorded throughout the previous year, although does not incorporate Covid-19 related absences recorded as Special Leave.