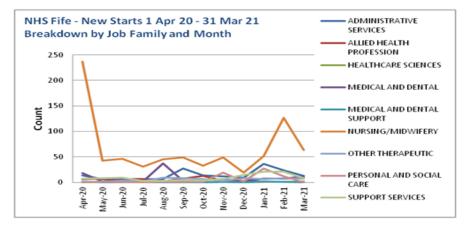

## **NEW STARTS**

For the year ending 31<sup>st</sup> March 2021, 1,399 applicants commenced in post (including new assignments). The breakdown of this recruitment activity was broadly consistent with the job family breakdown across the organisation, and is provided in the tables below.