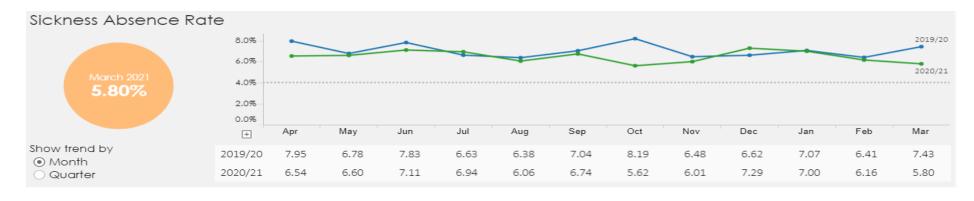

#### SICKNESS ABSENCE

The sickness absence trend line for 2020/21 is shown in the graph below. The trend has continued to be lower that the sickness absence levels recorded throughout the previous year, although does not incorporate Covid-19 related absences recorded as Special Leave.