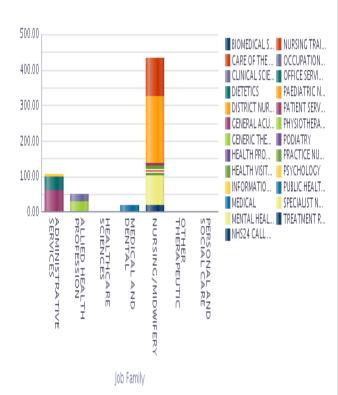

### JOB FAMILY BREAKDOWN

The majority of clinical staff are engaged within the Acute Services or Health and Social Care Partnership Divisions, with support functions including Administrative and Clerical or Estates and Facilities staff predominantly engaged within the Corporate Services Division. The breakdown of Job jobs within each Division is summarised in the table and graphs below.

### Breakdown by Job Family and Age Group as at 31/03/2021

| Breakdown by Job Family and Ag | ge Group as at 31/03/2021    | Total     |          |         |         | Percentage |         |         |       |
|--------------------------------|------------------------------|-----------|----------|---------|---------|------------|---------|---------|-------|
| Job Family                     | Job Sub Family               | Headcount | Under 20 | 20 - 29 | 30 - 39 | 40 - 49    | 50 - 59 | 60 - 64 | 65 +  |
| ADMINISTRATIVE SERVICES Total  | DMINISTRATIVE SERVICES Total |           | 0.1%     | 7.2%    | 16.4%   | 25.5%      | 35.5%   | 11.4%   | 3.9%  |
| ALLIED HEALTH PROFESSION Total |                              | 823       | 0.1%     | 10.9%   | 26.7%   | 28.7%      | 26.6%   | 5.5%    | 1.5%  |
| DENTAL SUPPORT Total           |                              | 79        | 0.0%     | 10.1%   | 26.6%   | 31.6%      | 26.6%   | 5.1%    | 0.0%  |
| HEALTHCARE SCIENCES Total      |                              | 177       | 0.0%     | 7.3%    | 26.6%   | 30.5%      | 27.7%   | 6.8%    | 1.1%  |
| MEDICAL AND DENTAL Total       |                              | 575       | 0.0%     | 9.2%    | 28.5%   | 30.4%      | 25.9%   | 4.0%    | 1.9%  |
| MEDICAL SUPPORT Total          |                              | 36        | 0.0%     | 2.8%    | 27.8%   | 30.6%      | 36.1%   | 2.8%    | 0.0%  |
| NURSING/MIDWIFERY Total        |                              | 4,540     | 0.0%     | 14.2%   | 23.1%   | 22.6%      | 30.6%   | 7.8%    | 1.6%  |
| OTHER THERAPEUTIC Total        |                              | 393       | 0.0%     | 15.3%   | 32.6%   | 26.7%      | 22.4%   | 2.8%    | 0.3%  |
| PERSONAL AND SOCIAL CARE Total |                              | 117       | 0.9%     | 16.2%   | 17.1%   | 29.1%      | 29.1%   | 4.3%    | 3.4%  |
| SENIOR MANAGERS Total          |                              | 19        | 0.0%     | 0.0%    | 0.0%    | 21.1%      | 57.9%   | 10.5%   | 10.5% |
| SUPPORT SERVICES Total         |                              | 1,139     | 1.0%     | 8.2%    | 15.5%   | 17.3%      | 38.2%   | 15.1%   | 4.8%  |
| Grand Total                    |                              | 9,437     | 0.2%     | 11.6%   | 22.1%   | 23.9%      | 31.3%   | 8.5%    | 2.3%  |