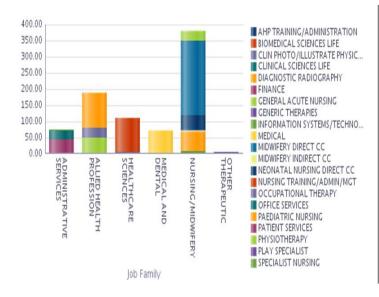

### Average Durationbetween Application to Unconditional Offer (days)

| Women, Children, Clir            | nical Support & Access -          |        |        |        |        |        |        | WTE     |         |         |                 |            |                                     |                                  | Grand  |
|----------------------------------|-----------------------------------|--------|--------|--------|--------|--------|--------|---------|---------|---------|-----------------|------------|-------------------------------------|----------------------------------|--------|
| Breakdown of Job Fan             | nily, Sub Job Family and          |        |        |        |        |        |        |         |         |         |                 |            |                                     |                                  | Total  |
| Band / Grade as at 31 Job Family | 03 2021<br>Job Sub Family         |        |        |        |        |        |        |         |         |         |                 |            | des des                             | s ental                          |        |
| JOD FAMILY                       | Job Sub Family                    | Band 2 | Band 3 | Band 4 | Band 5 | Band 6 | Band 7 | Band 8A | Band 88 | Band 80 | Clinical Fellow | Consultant | Medical & Dental<br>Training Grades | Medical & Dental<br>Carer Grades |        |
| ADMINISTRATIVE SERVICES          | FINANCE                           |        | 1.40   |        |        |        |        |         |         |         |                 |            |                                     |                                  | 1.40   |
|                                  | INFORMATION<br>SYSTEMS/TECHNOLOGY |        |        | 1.00   | 1.40   |        | 1.00   | 1.00    |         |         |                 |            |                                     |                                  | 4.40   |
|                                  | OFFICE SERVICES                   | 3.97   | 6.53   | 5.68   | 7.15   |        |        | 1.00    |         | 1.00    | 2.00            |            |                                     |                                  | 27.33  |
|                                  | PATIENT SERVICES                  | 24.26  | 4.32   | 13.82  |        |        | 1.00   |         |         |         |                 |            |                                     |                                  | 43.40  |
| ALLIED HEALTH PROFESSION         | AHP<br>TRAINING/ADMINISTRATION    |        |        |        |        |        |        |         | 1.00    |         |                 |            |                                     |                                  | 1.00   |
|                                  | DIAGNOSTIC RADIOGRAPHY            | 7.40   | 24.52  | 3.40   | 11.41  | 28.76  | 26.90  | 4.00    | 2.00    | 1.00    |                 |            |                                     |                                  | 109.39 |
|                                  | GENERIC THERAPIES                 |        |        |        |        |        | 0.80   |         |         |         |                 |            |                                     |                                  | 0.80   |
|                                  | OCCUPATIONAL THERAPY              |        | 0.94   | 4.01   | 7.88   | 10.41  | 6.52   | 1.55    |         |         |                 |            |                                     |                                  | 31.31  |
|                                  | PHYSIOTHERAPY                     | 0.53   | 3.47   | 7.98   | 7.00   | 16.13  | 8.99   | 3.37    |         |         |                 |            |                                     |                                  | 47.47  |
| HEALTHCARE SCIENCES              | BIOMEDICAL SCIENCES LIFE          |        | 26.71  | 5.20   | 7.00   | 37.48  | 13.24  | 8.89    | 5.00    | 1.00    | 1.00            |            |                                     |                                  | 105.53 |
|                                  | CLIN PHOTO/ILLUSTRATE<br>PHYSICAL |        |        | 1.00   | 1.00   |        | 1.00   |         |         |         |                 |            |                                     |                                  | 3.00   |
|                                  | CLINICAL SCIENCES LIFE            |        | 0.50   |        |        |        |        |         |         |         |                 |            |                                     |                                  | 0.50   |
| MEDICAL AND DENTAL               | MEDICAL                           |        |        |        |        |        |        |         |         |         |                 | 61.62      | 2.02                                | 4.91                             | 69.56  |
| NURSING/MIDWIFERY                | GENERAL ACUTE NURSING             | 7.26   | 1.64   |        | 14.16  | 4.19   | 2.17   |         |         |         |                 |            |                                     |                                  | 29.42  |
|                                  | MIDWIFERY DIRECT CC               | 30.12  | 5.58   | 15.92  | 10.81  | 135.48 | 30.50  | 2.00    |         |         |                 |            |                                     |                                  | 230.41 |
|                                  | MIDWIFERY INDIRECT CC             |        |        |        |        |        |        |         |         | 1.00    |                 |            |                                     |                                  | 1.00   |
|                                  | NEONATAL NURSING DIRECT CC        | 4.63   |        | 4.92   | 17.91  | 12.08  | 7.75   | 1.00    |         |         |                 |            |                                     |                                  | 48.28  |
|                                  | NURSING<br>TRAINING/ADMIN/MGT     |        |        |        |        |        |        | 0.96    | 1.00    |         |                 |            |                                     |                                  | 1.96   |
|                                  | PAEDIATRIC NURSING                | 7.95   | 0.92   | 2.23   | 30.34  | 14.59  | 4.00   | 0.67    |         |         |                 |            |                                     |                                  | 60.69  |
|                                  | SPECIALIST NURSING                |        |        |        |        | 4.25   | 2.00   |         | 1.00    |         |                 |            |                                     |                                  | 7.25   |
| OTHER THERAPEUTIC                | PLAY SPECIALIST                   | 0.69   |        | 2.49   |        |        |        |         |         |         |                 |            |                                     |                                  | 3.19   |
| Grand Total                      |                                   | 86.82  | 76.54  | 67.65  | 116.05 | 263.37 | 105.87 | 24.44   | 10.00   | 4.00    | 3.00            | 61.62      | 2.02                                | 4.91                             | 827.30 |