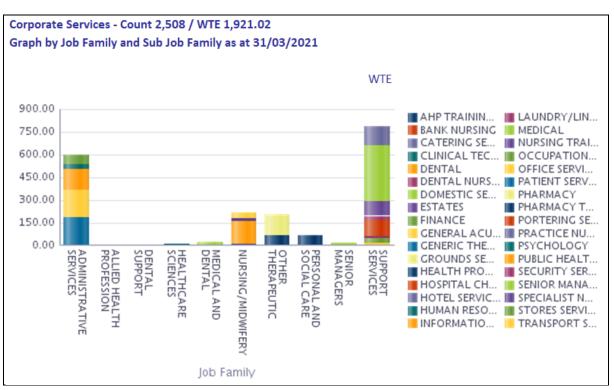

### JOB FAMILY BREAKDOWN

The majority of clinical staff are engaged within the Acute Services or Health and Social Care Partnership Divisions, with support functions including Administrative and Clerical or Estates and Facilities staff predominantly engaged within the Corporate Services Division. The breakdown of Job jobs within each Division is summarised in the table and graphs below.