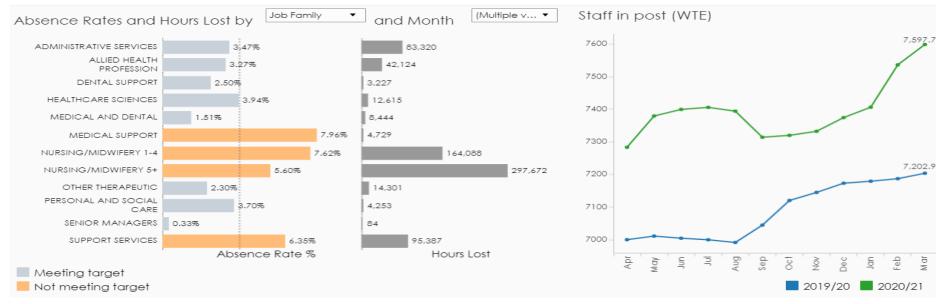

### JOB FAMILY BREAKDOWN

The majority of clinical staff are engaged within the Acute Services or Health and Social Care Partnership Divisions, with support functions including Administrative and Clerical or Estates and Facilities staff predominantly engaged within the Corporate Services Division. The breakdown of Job jobs within each Division is summarised in the table and graphs below.