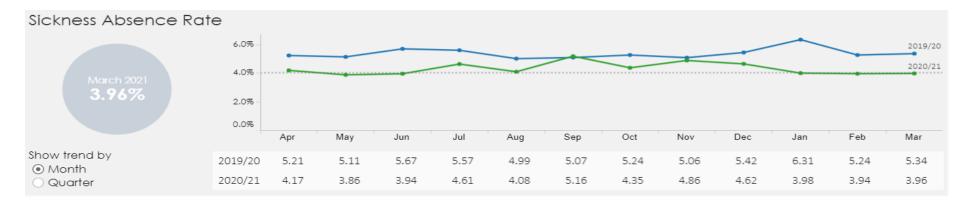

#### SICKNESS ABSENCE

The sickness absence trend line for 2020/21 is shown in the graph below. The trend has continued to be lower that the sickness absence levels recorded throughout the previous year, although does not incorporate Covid-19 related absences recorded as Special Leave.