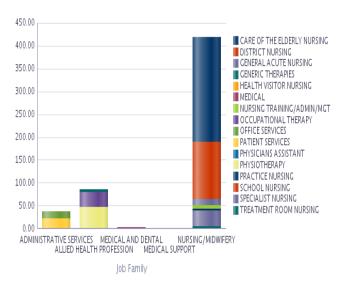

### JOB FAMILY BREAKDOWN

The majority of clinical staff are engaged within the Acute Services or Health and Social Care Partnership Divisions, with support functions including Administrative and Clerical or Estates and Facilities staff predominantly engaged within the Corporate Services Division. The breakdown of Job jobs within each Division is summarised in the table and graphs below.

### Breakdown by Job Family and Age Group as at 31/03/2021

| Breakdown by Job Family and Ag | ge Group as at 31/03/2021    | Total     |          |         |         | Percentage |         |         |       |
|--------------------------------|------------------------------|-----------|----------|---------|---------|------------|---------|---------|-------|
| Job Family                     | Job Sub Family               | Headcount | Under 20 | 20 - 29 | 30 - 39 | 40 - 49    | 50 - 59 | 60 - 64 | 65 +  |
| ADMINISTRATIVE SERVICES Total  | DMINISTRATIVE SERVICES Total |           | 0.1%     | 7.2%    | 16.4%   | 25.5%      | 35.5%   | 11.4%   | 3.9%  |
| ALLIED HEALTH PROFESSION Total |                              | 823       | 0.1%     | 10.9%   | 26.7%   | 28.7%      | 26.6%   | 5.5%    | 1.5%  |
| DENTAL SUPPORT Total           |                              | 79        | 0.0%     | 10.1%   | 26.6%   | 31.6%      | 26.6%   | 5.1%    | 0.0%  |
| HEALTHCARE SCIENCES Total      |                              | 177       | 0.0%     | 7.3%    | 26.6%   | 30.5%      | 27.7%   | 6.8%    | 1.1%  |
| MEDICAL AND DENTAL Total       |                              | 575       | 0.0%     | 9.2%    | 28.5%   | 30.4%      | 25.9%   | 4.0%    | 1.9%  |
| MEDICAL SUPPORT Total          |                              | 36        | 0.0%     | 2.8%    | 27.8%   | 30.6%      | 36.1%   | 2.8%    | 0.0%  |
| NURSING/MIDWIFERY Total        |                              | 4,540     | 0.0%     | 14.2%   | 23.1%   | 22.6%      | 30.6%   | 7.8%    | 1.6%  |
| OTHER THERAPEUTIC Total        |                              | 393       | 0.0%     | 15.3%   | 32.6%   | 26.7%      | 22.4%   | 2.8%    | 0.3%  |
| PERSONAL AND SOCIAL CARE Total |                              | 117       | 0.9%     | 16.2%   | 17.1%   | 29.1%      | 29.1%   | 4.3%    | 3.4%  |
| SENIOR MANAGERS Total          |                              | 19        | 0.0%     | 0.0%    | 0.0%    | 21.1%      | 57.9%   | 10.5%   | 10.5% |
| SUPPORT SERVICES Total         |                              | 1,139     | 1.0%     | 8.2%    | 15.5%   | 17.3%      | 38.2%   | 15.1%   | 4.8%  |
| Grand Total                    |                              | 9,437     | 0.2%     | 11.6%   | 22.1%   | 23.9%      | 31.3%   | 8.5%    | 2.3%  |