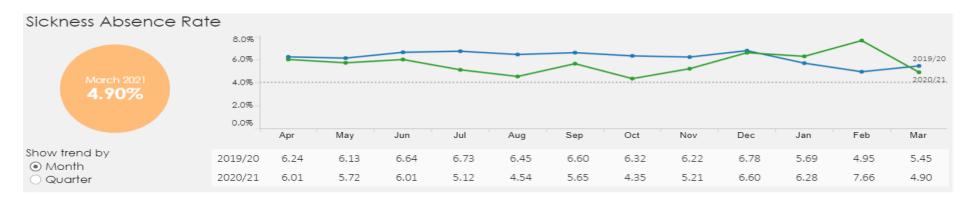

#### SICKNESS ABSENCE

The sickness absence trend line for 2020/21 is shown in the graph below. The trend has continued to be lower that the sickness absence levels recorded throughout the previous year, although does not incorporate Covid-19 related absences recorded as Special Leave.