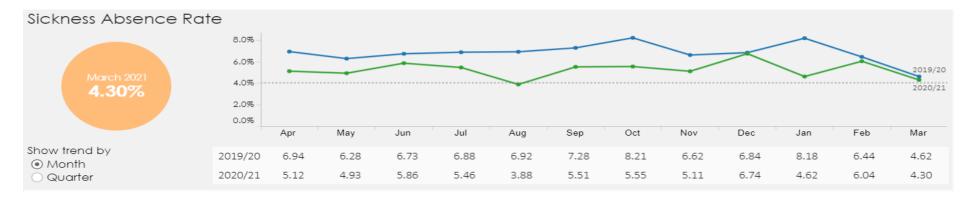

#### SICKNESS ABSENCE

The sickness absence trend line for 2020/21 is shown in the graph below. The trend has continued to be lower that the sickness absence levels recorded throughout the previous year, although does not incorporate Covid-19 related absences recorded as Special Leave.