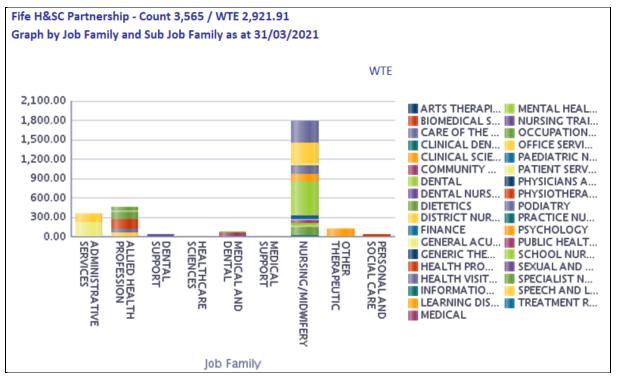

### JOB FAMILY BREAKDOWN

The majority of clinical staff are engaged within the Acute Services or Health and Social Care Partnership Divisions, with support functions including Administrative and Clerical or Estates and Facilities staff predominantly engaged within the Corporate Services Division. The breakdown of Job jobs within each Division is summarised in the table and graphs below.