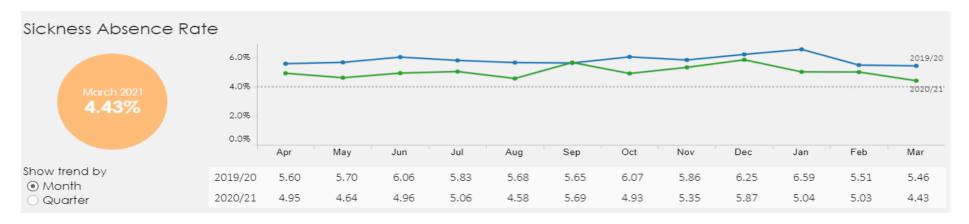

#### SICKNESS ABSENCE

The sickness absence trend line for 2020/21 is shown in the graph below. The trend has continued to be lower that the sickness absence levels recorded throughout the previous year, although does not incorporate Covid-19 related absences recorded as Special Leave.