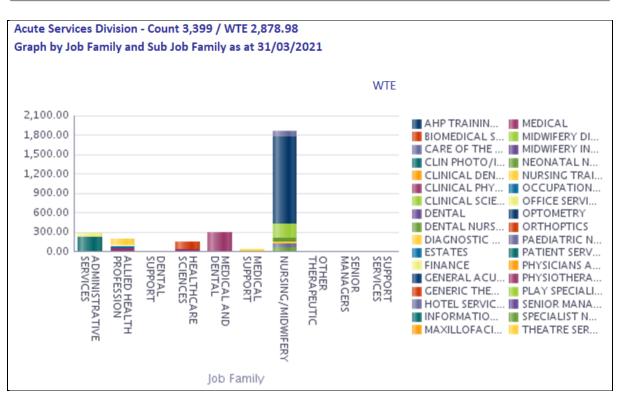

### JOB FAMILY BREAKDOWN

The majority of clinical staff are engaged within the Acute Services or Health and Social Care Partnership Divisions, with support functions including Administrative and Clerical or Estates and Facilities staff predominantly engaged within the Corporate Services Division. The breakdown of Job jobs within each Division is summarised in the table and graphs below.