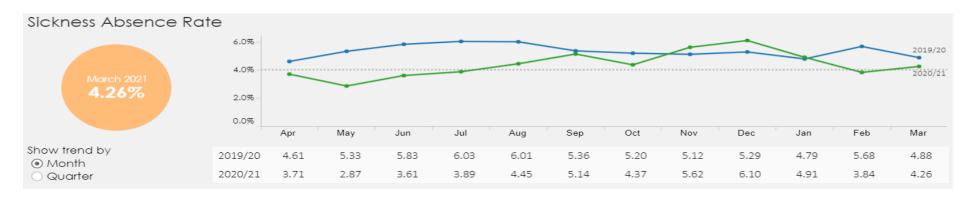

#### SICKNESS ABSENCE

The sickness absence trend line for 2020/21 is shown in the graph below. The trend has continued to be lower that the sickness absence levels recorded throughout the previous year, although does not incorporate Covid-19 related absences recorded as Special Leave.