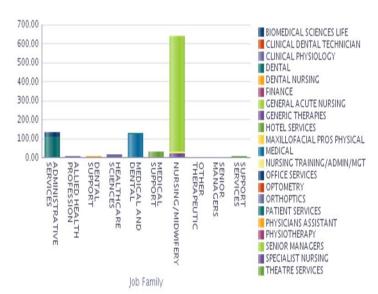

### JOB FAMILY BREAKDOWN

The majority of clinical staff are engaged within the Acute Services or Health and Social Care Partnership Divisions, with support functions including Administrative and Clerical or Estates and Facilities staff predominantly engaged within the Corporate Services Division. The breakdown of Job jobs within each Division is summarised in the table and graphs below.

### Breakdown by Job Family and Age Group as at 31/03/2021

| Breakdown by Job Family and Ag | ge Group as at 31/03/2021    | Total     |          |         |         | Percentage |         |         |       |
|--------------------------------|------------------------------|-----------|----------|---------|---------|------------|---------|---------|-------|
| Job Family                     | Job Sub Family               | Headcount | Under 20 | 20 - 29 | 30 - 39 | 40 - 49    | 50 - 59 | 60 - 64 | 65 +  |
| ADMINISTRATIVE SERVICES Total  | DMINISTRATIVE SERVICES Total |           | 0.1%     | 7.2%    | 16.4%   | 25.5%      | 35.5%   | 11.4%   | 3.9%  |
| ALLIED HEALTH PROFESSION Total |                              | 823       | 0.1%     | 10.9%   | 26.7%   | 28.7%      | 26.6%   | 5.5%    | 1.5%  |
| DENTAL SUPPORT Total           |                              | 79        | 0.0%     | 10.1%   | 26.6%   | 31.6%      | 26.6%   | 5.1%    | 0.0%  |
| HEALTHCARE SCIENCES Total      |                              | 177       | 0.0%     | 7.3%    | 26.6%   | 30.5%      | 27.7%   | 6.8%    | 1.1%  |
| MEDICAL AND DENTAL Total       |                              | 575       | 0.0%     | 9.2%    | 28.5%   | 30.4%      | 25.9%   | 4.0%    | 1.9%  |
| MEDICAL SUPPORT Total          |                              | 36        | 0.0%     | 2.8%    | 27.8%   | 30.6%      | 36.1%   | 2.8%    | 0.0%  |
| NURSING/MIDWIFERY Total        |                              | 4,540     | 0.0%     | 14.2%   | 23.1%   | 22.6%      | 30.6%   | 7.8%    | 1.6%  |
| OTHER THERAPEUTIC Total        |                              | 393       | 0.0%     | 15.3%   | 32.6%   | 26.7%      | 22.4%   | 2.8%    | 0.3%  |
| PERSONAL AND SOCIAL CARE Total |                              | 117       | 0.9%     | 16.2%   | 17.1%   | 29.1%      | 29.1%   | 4.3%    | 3.4%  |
| SENIOR MANAGERS Total          |                              | 19        | 0.0%     | 0.0%    | 0.0%    | 21.1%      | 57.9%   | 10.5%   | 10.5% |
| SUPPORT SERVICES Total         |                              | 1,139     | 1.0%     | 8.2%    | 15.5%   | 17.3%      | 38.2%   | 15.1%   | 4.8%  |
| Grand Total                    |                              | 9,437     | 0.2%     | 11.6%   | 22.1%   | 23.9%      | 31.3%   | 8.5%    | 2.3%  |