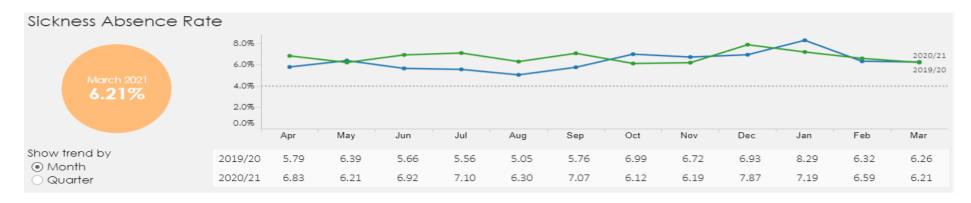

#### SICKNESS ABSENCE

The sickness absence trend line for 2020/21 is shown in the graph below. The trend has continued to be lower that the sickness absence levels recorded throughout the previous year, although does not incorporate Covid-19 related absences recorded as Special Leave.