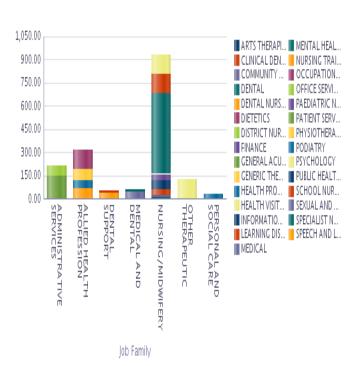

### JOB FAMILY BREAKDOWN

The majority of clinical staff are engaged within the Acute Services or Health and Social Care Partnership Divisions, with support functions including Administrative and Clerical or Estates and Facilities staff predominantly engaged within the Corporate Services Division. The breakdown of Job jobs within each Division is summarised in the table and graphs below.

### Breakdown by Job Family and Age Group as at 31/03/2021

| Breakdown by Job Family and Ag | ge Group as at 31/03/2021    | Total     |          |         |         | Percentage |         |         |       |
|--------------------------------|------------------------------|-----------|----------|---------|---------|------------|---------|---------|-------|
| Job Family                     | Job Sub Family               | Headcount | Under 20 | 20 - 29 | 30 - 39 | 40 - 49    | 50 - 59 | 60 - 64 | 65 +  |
| ADMINISTRATIVE SERVICES Total  | DMINISTRATIVE SERVICES Total |           | 0.1%     | 7.2%    | 16.4%   | 25.5%      | 35.5%   | 11.4%   | 3.9%  |
| ALLIED HEALTH PROFESSION Total |                              | 823       | 0.1%     | 10.9%   | 26.7%   | 28.7%      | 26.6%   | 5.5%    | 1.5%  |
| DENTAL SUPPORT Total           |                              | 79        | 0.0%     | 10.1%   | 26.6%   | 31.6%      | 26.6%   | 5.1%    | 0.0%  |
| HEALTHCARE SCIENCES Total      |                              | 177       | 0.0%     | 7.3%    | 26.6%   | 30.5%      | 27.7%   | 6.8%    | 1.1%  |
| MEDICAL AND DENTAL Total       |                              | 575       | 0.0%     | 9.2%    | 28.5%   | 30.4%      | 25.9%   | 4.0%    | 1.9%  |
| MEDICAL SUPPORT Total          |                              | 36        | 0.0%     | 2.8%    | 27.8%   | 30.6%      | 36.1%   | 2.8%    | 0.0%  |
| NURSING/MIDWIFERY Total        |                              | 4,540     | 0.0%     | 14.2%   | 23.1%   | 22.6%      | 30.6%   | 7.8%    | 1.6%  |
| OTHER THERAPEUTIC Total        |                              | 393       | 0.0%     | 15.3%   | 32.6%   | 26.7%      | 22.4%   | 2.8%    | 0.3%  |
| PERSONAL AND SOCIAL CARE Total |                              | 117       | 0.9%     | 16.2%   | 17.1%   | 29.1%      | 29.1%   | 4.3%    | 3.4%  |
| SENIOR MANAGERS Total          |                              | 19        | 0.0%     | 0.0%    | 0.0%    | 21.1%      | 57.9%   | 10.5%   | 10.5% |
| SUPPORT SERVICES Total         |                              | 1,139     | 1.0%     | 8.2%    | 15.5%   | 17.3%      | 38.2%   | 15.1%   | 4.8%  |
| Grand Total                    |                              | 9,437     | 0.2%     | 11.6%   | 22.1%   | 23.9%      | 31.3%   | 8.5%    | 2.3%  |