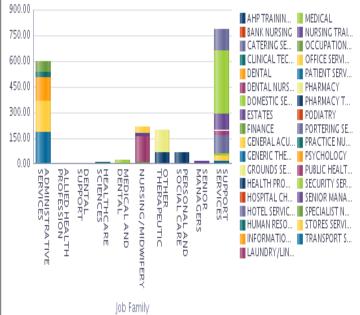

### JOB FAMILY BREAKDOWN

The majority of clinical staff are engaged within the Acute Services or Health and Social Care Partnership Divisions, with support functions including Administrative and Clerical or Estates and Facilities staff predominantly engaged within the Corporate Services Division. The breakdown of Job jobs within each Division is summarised in the table and graphs below.

### Breakdown by Job Family and Age Group as at 31/03/2021

| Breakdown by Job Family and Ag | ge Group as at 31/03/2021    | Total     |          |         |         | Percentage |         |         |       |
|--------------------------------|------------------------------|-----------|----------|---------|---------|------------|---------|---------|-------|
| Job Family                     | Job Sub Family               | Headcount | Under 20 | 20 - 29 | 30 - 39 | 40 - 49    | 50 - 59 | 60 - 64 | 65 +  |
| ADMINISTRATIVE SERVICES Total  | DMINISTRATIVE SERVICES Total |           | 0.1%     | 7.2%    | 16.4%   | 25.5%      | 35.5%   | 11.4%   | 3.9%  |
| ALLIED HEALTH PROFESSION Total |                              | 823       | 0.1%     | 10.9%   | 26.7%   | 28.7%      | 26.6%   | 5.5%    | 1.5%  |
| DENTAL SUPPORT Total           |                              | 79        | 0.0%     | 10.1%   | 26.6%   | 31.6%      | 26.6%   | 5.1%    | 0.0%  |
| HEALTHCARE SCIENCES Total      |                              | 177       | 0.0%     | 7.3%    | 26.6%   | 30.5%      | 27.7%   | 6.8%    | 1.1%  |
| MEDICAL AND DENTAL Total       |                              | 575       | 0.0%     | 9.2%    | 28.5%   | 30.4%      | 25.9%   | 4.0%    | 1.9%  |
| MEDICAL SUPPORT Total          |                              | 36        | 0.0%     | 2.8%    | 27.8%   | 30.6%      | 36.1%   | 2.8%    | 0.0%  |
| NURSING/MIDWIFERY Total        |                              | 4,540     | 0.0%     | 14.2%   | 23.1%   | 22.6%      | 30.6%   | 7.8%    | 1.6%  |
| OTHER THERAPEUTIC Total        |                              | 393       | 0.0%     | 15.3%   | 32.6%   | 26.7%      | 22.4%   | 2.8%    | 0.3%  |
| PERSONAL AND SOCIAL CARE Total |                              | 117       | 0.9%     | 16.2%   | 17.1%   | 29.1%      | 29.1%   | 4.3%    | 3.4%  |
| SENIOR MANAGERS Total          |                              | 19        | 0.0%     | 0.0%    | 0.0%    | 21.1%      | 57.9%   | 10.5%   | 10.5% |
| SUPPORT SERVICES Total         |                              | 1,139     | 1.0%     | 8.2%    | 15.5%   | 17.3%      | 38.2%   | 15.1%   | 4.8%  |
| Grand Total                    |                              | 9,437     | 0.2%     | 11.6%   | 22.1%   | 23.9%      | 31.3%   | 8.5%    | 2.3%  |